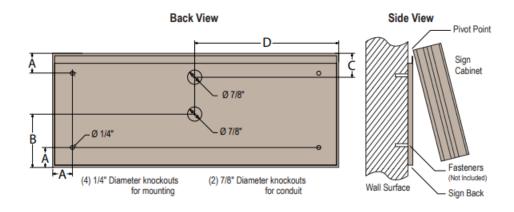

## Mount - Standard Lift'n Shift Wall Mount

Lift'n Shift Wall Mount - Integrated into many of our product lines, the Lift'n Shift wall mount makes installation very simple. Just remove the two screws on the bottom of the sign to remove the back panel. Mount the back panel using the knock-outs for mounting holes and supplying power. Next, hang the sign from the top hinge as you make your electrical connections. Close the sign and replace the screws you removed earlier.

All dimensions measured from the edge of the cabinet

| <b>Cabinet</b><br>High x<br>Wide<br>(Inches) | Dimension A<br>Mounting Holes<br>Vertical &<br>Horizontal | Dimension B<br>Center <sup>7</sup> / <sup>4</sup><br>Knock-out<br>Vertical | Dimension C<br>Top <sup>7</sup> / <sub>8</sub> "<br>Knock-out<br>Vertical | <b>Dimension D</b><br>Center Knock-outs<br>Horizontal<br>(Half of Sign Width) |
|----------------------------------------------|-----------------------------------------------------------|----------------------------------------------------------------------------|---------------------------------------------------------------------------|-------------------------------------------------------------------------------|
| 7 x 7                                        | 1¼"                                                       | 3½"                                                                        | 1¼"                                                                       | 3½"                                                                           |
| 7 x 18                                       | 1¼"                                                       | 2"                                                                         | 1¼"                                                                       | 9"                                                                            |
| 7 x 26                                       | 1¼"                                                       | 31⁄2"                                                                      | 1¼"                                                                       | 13"                                                                           |
| 7 x 34                                       | 1¼"                                                       | 31⁄2"                                                                      | 1¼"                                                                       | 17"                                                                           |
| 7 x 42                                       | 1¼"                                                       | 31⁄2"                                                                      | 1¼"                                                                       | 21"                                                                           |
| 9 x 26                                       | 1¼"                                                       | 41⁄2"                                                                      | 1¼"                                                                       | 13"                                                                           |
| 10 x 10                                      | 1¼"                                                       | 5"                                                                         | 1¼"                                                                       | 5"                                                                            |
| 10 x 26                                      | 1¼"                                                       | 5"                                                                         | 1¼"                                                                       | 13"                                                                           |
| 12 x 12                                      | 1¼"                                                       | 6"                                                                         | 1¼"                                                                       | 6"                                                                            |
| 14 x 18                                      | 1¼"                                                       | 7"                                                                         | 1¼"                                                                       | 9"                                                                            |
| 14 x 26                                      | 1¼"                                                       | 7"                                                                         | 1¼"                                                                       | 13"                                                                           |
| 14 x 34                                      | 1¼"                                                       | 7"                                                                         | 1¼"                                                                       | 17"                                                                           |
| 14 x 42                                      | 1¼"                                                       | 7"                                                                         | 1¼"                                                                       | 21"                                                                           |
| 18 x 18                                      | 1¼"                                                       | 9"                                                                         | 1¼"                                                                       | 9"                                                                            |