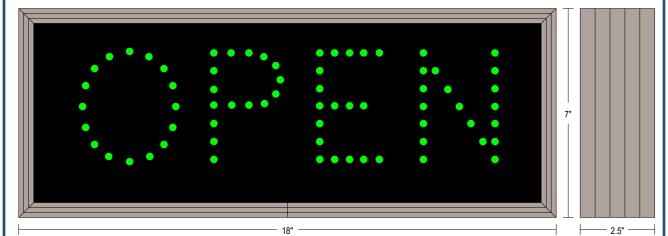

# PRODUCT ID: 5868

Outdoor Blank-out LED Direct-view Sign

MODEL TCL718G-180

**DIMENSIONS** 7" H x 18" W x 2.5" D (est. 4.925 lbs)

CLASS

CLASS: TCL Series Control Method: Switch (not included) or external relay.

### MESSAGE

Illumination: Super bright direct view LEDs. Message blanks out when off. Sign Messages: See message table below

 MESSAGE
 LED/COLOR
 HEIGHT
 AMPS

 OPEN
 Green Wide Angle LED
 3.5"
 0.055-0.024

# **Product View**

NOTE: Sign image may not exactly represent the finished product. For illustration purposes only.