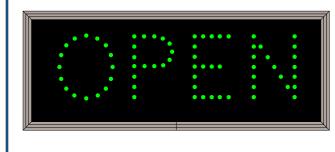

## Sample Display Options

NOTE: Above messages are independently controlled.

OPEN Green Wide Angle LED

CLOSED Red Wide Angle LED