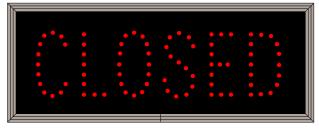

## Sample Display Options

NOTE: Above messages are independently controlled.

OPEN Green Wide Angle LED

CLOSED Red Wide Angle LED