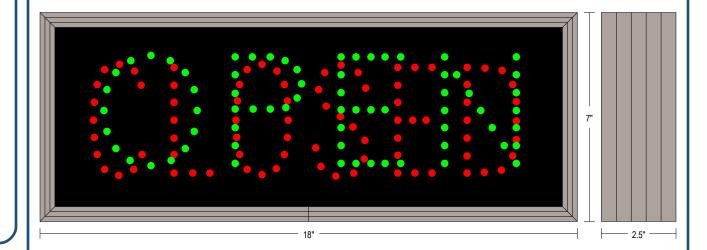

## PRODUCT ID: 5887

Outdoor Blank-out LED Direct-view Sign

MODEL TCL718GR-100

LED/COLOR |HEIGHT|AMPS

3.5"

3.5"

0.055-0.024

0.041-0.018

DIMENSIONS 7" H x 18" W x 2.5" D (est. 5.032 lbs)

CLASS CLASS: TCL Series Control Method: Switch (not included) or external relay.

CONSTRUCTION

Cabinet: 2-piece, corrosion resistant, extruded all-weather frame, 2.5" deep. Face Material: 1/8" impact resistant, smoke-tinted polycarbonate (5109) Faces: Single Faced Sign Finish: Duranodic Bronze Mounting Channel: None

## **Product View**

NOTE: Sign image may not exactly represent the finished product. For illustration purposes only.