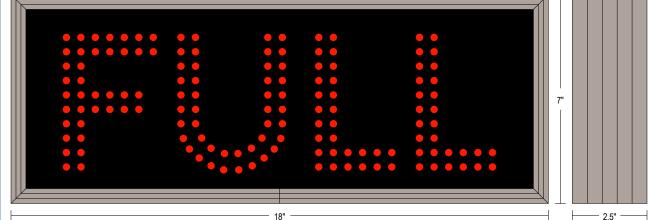

#### **DIMENSIONS**

7" H x 18" W x 2.5" D (est. 4.925 lbs)

# **MESSAGE**

Illumination: Super bright direct view LEDs. Message blanks out when off. Sign Messages: See message table below

| MESSAGE |      | LED/COLOR           | HEIGHT | <b>AMPS</b> |
|---------|------|---------------------|--------|-------------|
|         | FULL | Red Wide Angle I FD | 4 375" | 0.067-0.029 |