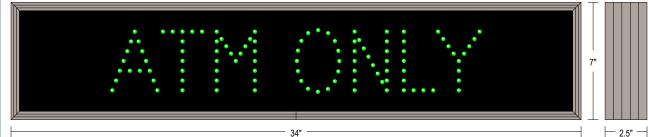

## **PRODUCT ID: 6024**

Outdoor Blank-out LED Direct-view Sign

### MODEL

TCL734G-120

#### **DIMENSIONS**

7" H x 34" W x 2.5" D (est. 6.617 lbs)

CLASS: TCL Series

Control Method: Switch (not included) or external relay.

### **MESSAGE**

Illumination: Super bright direct view LEDs. Message blanks out when off. Sign Messages: See message table below

| MESSAGE  | LED/COLOR            | HEIGHT | AMPS        |
|----------|----------------------|--------|-------------|
| ATM ONLY | Green Wide Angle LED | 3.5"   | 0.084-0.036 |

# **Product View**

NOTE: Sign image may not exactly represent the finished product. For illustration purposes only.