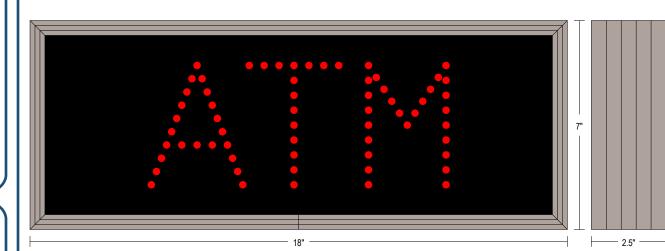

## **Product View**

NOTE: Sign image may not exactly represent the finished product. For illustration purposes only.

MESSAGE LED/COLOR HEIGHT AMPS ATM Red Wide Angle LED 4.0" 0031-0013

NOTE: Above messages are independently controlled.