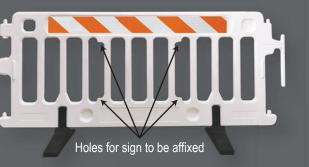

### 6' durable plastic barricade with strong plastic legs and rubber feet

- Sturdy, and durable thick, double wall panel
- Feet won't break off from panel
  stable, recycled rubber feet, securely attached to panel
- Easy stacking, no tangling of feet
  - feet rotate flat for stacking
  - molded-in lugs keep units from sliding when stacked
- Tamper resistant linking bracket
  prevent in-line barricades from being pulled apart
- Linking bracket accommodates various configurations - units pivot on bracket and adjust to uneven ground
- Holes for bolting on signs (one side)
- Panels on both sides for retroreflective sheeting
- Available in orange and white
  custom colors with minimum order quantity