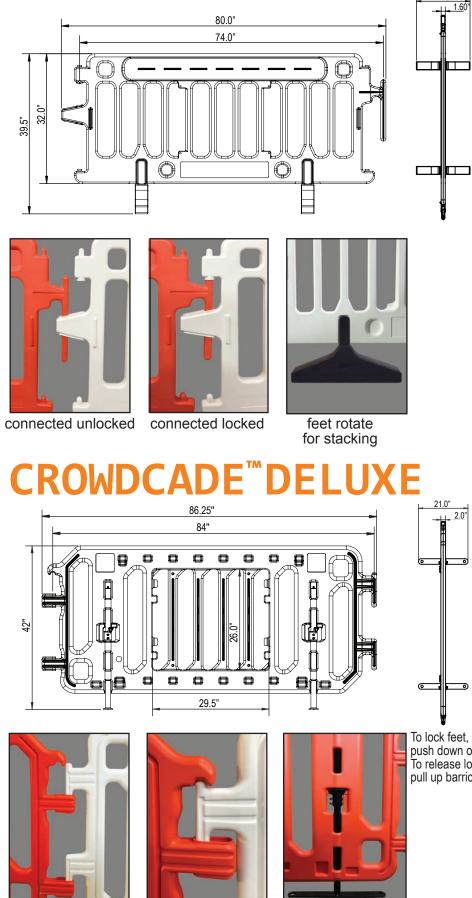

#### Crowdcade<sup>™</sup> Deluxe Deluxe 7' thick walled, plastic barricade with steel legs and feet

THE ULTIMATE! GREAT FOR RENTING

- Sturdy and extra durable Feels as solid as steel, but won't rust - 50% thicker double wall panel, prevents warping or bending
- Superior stability, stands up to large crowds - steel legs are integrated with barricade panel, preventing tip-over
- Anti-trip, flat steel feet are securely welded to steel legs - powder coated finish
- Feet rotate and lock for compact stacking
  molded-in lugs keep units from sliding when stacked
- Tamper resistant locking hooks create strong connections - prevent in-line barricades from being pulled apart
- Double locking hooks accommodate various configurations - units pivot on hooks and adjust to uneven ground
- Unique Quick-Change<sup>™</sup> system makes it easy to insert signs, 29.5" x 26"
  signs held in by stay tabs<sup>™</sup> on both sides of barricade
  holes for bolting signs if required
- Available in orange and white
  custom colors with minimum order quantity

## **CROWDCADE**

connected locked

connected

| Specs: Crowdcade <sup>™</sup> |                                                                            |
|-------------------------------|----------------------------------------------------------------------------|
| Composition                   | Polyethylene                                                               |
| Weight                        | 32 lbs. with feet<br>Feet weigh 9.5 lbs.ea.                                |
| Length<br>Height              | 74"<br>39.5"                                                               |
| Connected length              | 6'                                                                         |
| Colors                        | Orange & White                                                             |
| Sheeting Area                 | 5.5" x 51"                                                                 |
| Retroreflective<br>Sheeting   | Striped sheeting<br>in engineer grade or high<br>intensity prismatic grade |
| Sign size                     | 24"W x 18"H<br>or larger                                                   |

| Specs: Crowdcade <sup>™</sup> Deluxe |                                                                                          |
|--------------------------------------|------------------------------------------------------------------------------------------|
| Composition                          | Polyethylene                                                                             |
| Weight                               | 35 lbs. with feet<br>Feet weigh 5 lbs. ea.                                               |
| Length<br>Height                     | 86.25"<br>42"                                                                            |
| Connected length                     | 7'                                                                                       |
| Sign Insert<br>Size                  | 29.5" W x 26" H<br>4 mm (3/16" thick)<br>corrugated plastic sign<br>material recommended |
| Colors                               | Orange & White                                                                           |

To lock feet, rotate foot and push down on top of barricade. To release lock, stand on foot and pull up barricade.

۵

21.0"

patent pending on Crowdcade<sup>™</sup> Deluxe

feet rotate and lock

for stacking