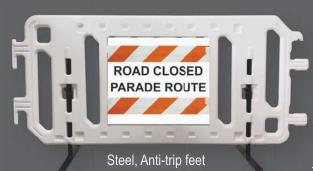

### 6' durable plastic barricade with strong plastic legs and rubber feet

- Sturdy, and durable thick, double wall panel
- Feet won't break off from panel
  stable, recycled rubber feet, securely attached to panel
- Easy stacking, no tangling of feet
  - feet rotate flat for stacking
  - molded-in lugs keep units from sliding when stacked
- Tamper resistant linking bracket
  prevent in-line barricades from being pulled apart
- Linking bracket accommodates various configurations - units pivot on bracket and adjust to uneven ground
- Holes for bolting on signs (one side)
- Panels on both sides for retroreflective sheeting
- Available in orange and white
  custom colors with minimum order quantity

Crowdcade<sup>™</sup> Panels on both sides for sheeting

Crowdcade<sup>™</sup> Deluxe with Quick-Change<sup>™</sup>, holds two 29.5" x 26" signs just slide signs in...