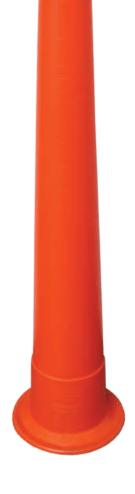

Ergonomic handle makes placement of cones easy, even with heavy base

## WATCHTOWER™ STACKER CONE

Compact stacking, even with base attached

| Specs                  |                                                          |
|------------------------|----------------------------------------------------------|
| Composition            | Polyethylene                                             |
| Dimensions             | 46.25"H x 11"W                                           |
| Colors                 | Orange, Yellow                                           |
| Weight                 | 2.25 lbs.                                                |
| Reflective<br>Sheeting | Available in all grades in white and orange, 4"W and 6"W |