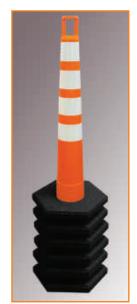

## WATCHTOWER™ STACKER CONE

- 42" tall
- Stack up to 20% more on your truck!new compact nesting design
  - -
- Strong, ergonomic handle
  - speeds placement on job
  - fits two hands to make lifting with base easier
  - string caution tape through handles
- Recessed area protects sheeting
- Use with 10 lb., 16 lb., or 30 lb. recycled rubber base
- Accepts same bases as our Navicade<sup>™</sup> delineator
  reduces your base inventory
- Customize with your company name or logo
- MASH Accepted, Meets MUTCD Standards

## WATCHTOWER™ STACKER CONE

Compact stacking, even with base attached

| Specs                  |                                                          |
|------------------------|----------------------------------------------------------|
| Composition            | Polyethylene                                             |
| Dimensions             | 46.25"H x 11"W                                           |
| Colors                 | Orange, Yellow                                           |
| Weight                 | 2.25 lbs.                                                |
| Reflective<br>Sheeting | Available in all grades in white and orange, 4"W and 6"W |