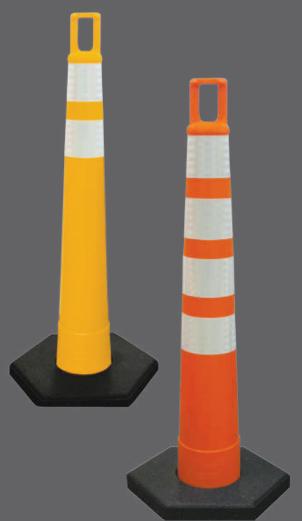

## WATCHTOWER™ STACKER CONE

- 42" tall
- Stack up to 20% more on your truck!new compact nesting design
  - -
- Strong, ergonomic handle
  - speeds placement on job
  - fits two hands to make lifting with base easier
  - string caution tape through handles
- Recessed area protects sheeting
- Use with 10 lb., 16 lb., or 30 lb. recycled rubber base
- Accepts same bases as our Navicade<sup>™</sup> delineator
  reduces your base inventory
- Customize with your company name or logo
- MASH Accepted, Meets MUTCD Standards

## WATCHTOWER™ STACKER CONE

Compact stacking, even with base attached

| Specs                  |                                                          |
|------------------------|----------------------------------------------------------|
| Composition            | Polyethylene                                             |
| Dimensions             | 46.25"H x 11"W                                           |
| Colors                 | Orange, Yellow                                           |
| Weight                 | 2.25 lbs.                                                |
| Reflective<br>Sheeting | Available in all grades in white and orange, 4"W and 6"W |