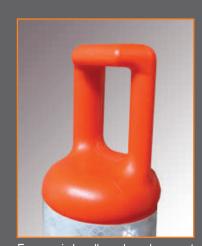

## WATCHTOWER™ STACKER CONE



- 42" tall
- Stack up to 20% more on your truck!new compact nesting design
  - -
- Strong, ergonomic handle
  - speeds placement on job
  - fits two hands to make lifting with base easier
  - string caution tape through handles
- Recessed area protects sheeting
- Use with 10 lb., 16 lb., or 30 lb. recycled rubber base
- Accepts same bases as our Navicade<sup>™</sup> delineator
  reduces your base inventory
- Customize with your company name or logo
- MASH Accepted, Meets MUTCD Standards





Ergonomic handle makes placement of cones easy, even with heavy base



## WATCHTOWER™ STACKER CONE





Compact stacking, even with base attached



| Specs                  |                                                          |
|------------------------|----------------------------------------------------------|
| Composition            | Polyethylene                                             |
| Dimensions             | 46.25"H x 11"W                                           |
| Colors                 | Orange, Yellow                                           |
| Weight                 | 2.25 lbs.                                                |
| Reflective<br>Sheeting | Available in all grades in white and orange, 4"W and 6"W |

## Bases

3 Sizes





10 lb. or 16 lb. base