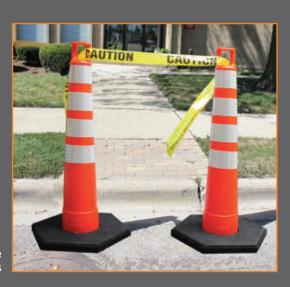

## WATCHTOWER™ STACKER CONE

- 42" tall
- Stack up to 20% more on your truck!new compact nesting design
  - -
- Strong, ergonomic handle
  - speeds placement on job
  - fits two hands to make lifting with base easier
  - string caution tape through handles
- Recessed area protects sheeting
- Use with 10 lb., 16 lb., or 30 lb. recycled rubber base
- Accepts same bases as our Navicade<sup>™</sup> delineator
  reduces your base inventory
- Customize with your company name or logo
- MASH Accepted, Meets MUTCD Standards