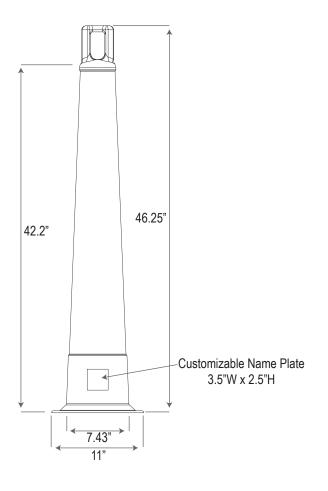

## WATCHTOWER™ STACKER CONE

Compact stacking, even with base attached

| Specs                  |                                                          |
|------------------------|----------------------------------------------------------|
| Composition            | Polyethylene                                             |
| Dimensions             | 46.25"H x 11"W                                           |
| Colors                 | Orange, Yellow                                           |
| Weight                 | 2.25 lbs.                                                |
| Reflective<br>Sheeting | Available in all grades in white and orange, 4"W and 6"W |