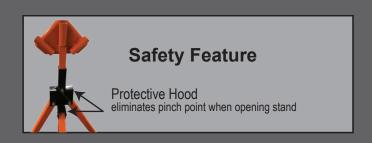

## MASH APPROVED

Steel Sign Stands

Galvanized & Powder Coated

- Heavy duty steel sign stands
- Holds 36" & 48" rigid signs
  - also holds roll-up signs (with universal roll-up bracket)
- Extendable mast
- Fixed length legs
- Added safety feature eliminates pinch points
- Built-in three flag holder & sandbag hook
- MASH Accepted for 48" 5/8" plywood signs, WZ-350
- Meets MUTCD Standards