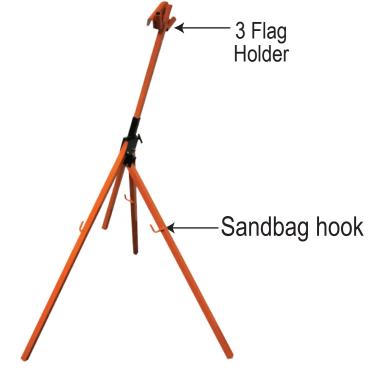

## MASH APPROVED

Steel Sign Stands

Galvanized & Powder Coated

- Heavy duty steel sign stands
- Holds 36" & 48" rigid signs
  - also holds roll-up signs (with universal roll-up bracket)
- Extendable mast
- Fixed length legs
- Added safety feature eliminates pinch points
- Built-in three flag holder & sandbag hook
- MASH Accepted for 48" 5/8" plywood signs, WZ-350
- Meets MUTCD Standards