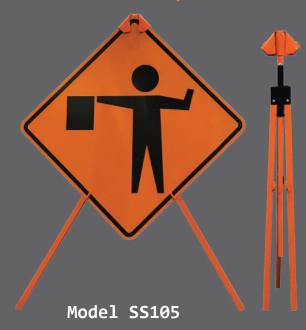

## TRIPOD SIGN STANDS

| Specs                                         |                               |
|-----------------------------------------------|-------------------------------|
| Material<br>Model SS100                       | Galvanized Steel              |
| Model SS105                                   | Orange Powder<br>Coated Steel |
| Sign Mounting<br>Height                       | 14" from ground               |
| Top of 48" Sign                               | 81" H maximum                 |
| Carton Size                                   | 4" x 7.5" x 51.5"             |
| Size Open<br>legs collapsed<br>footprint      | legs don't collapse           |
| Size Open<br>legs fully extended<br>footprint | 30" x 49"                     |
| Weight                                        | 16 lbs.                       |
| Included Bracket                              | Built in rigid sign brackets  |