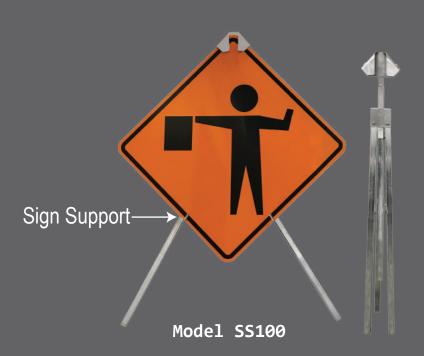

## TRIPOD SIGN STANDS

| Specs                                         |                               |
|-----------------------------------------------|-------------------------------|
| Material<br>Model SS100                       | Galvanized Steel              |
| Model SS105                                   | Orange Powder<br>Coated Steel |
| Sign Mounting<br>Height                       | 14" from ground               |
| Top of 48" Sign                               | 81" H maximum                 |
| Carton Size                                   | 4" x 7.5" x 51.5"             |
| Size Open<br>legs collapsed<br>footprint      | legs don't collapse           |
| Size Open<br>legs fully extended<br>footprint | 30" x 49"                     |
| Weight                                        | 16 lbs.                       |
| Included Bracket                              | Built in rigid sign brackets  |