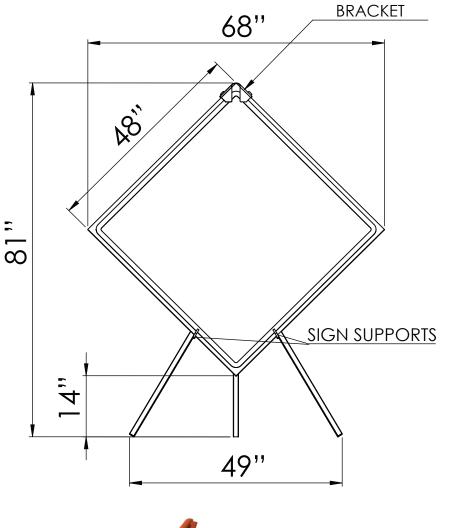

## TRIPOD SIGN STANDS

| Specs                                         |                               |
|-----------------------------------------------|-------------------------------|
| Material<br>Model SS100                       | Galvanized Steel              |
| Model SS105                                   | Orange Powder<br>Coated Steel |
| Sign Mounting<br>Height                       | 14" from ground               |
| Top of 48" Sign                               | 81" H maximum                 |
| Carton Size                                   | 4" x 7.5" x 51.5"             |
| Size Open<br>legs collapsed<br>footprint      | legs don't collapse           |
| Size Open<br>legs fully extended<br>footprint | 30" x 49"                     |
| Weight                                        | 16 lbs.                       |
| Included Bracket                              | Built in rigid sign brackets  |