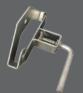

# Roll-Up Sign Clamps & Brackets

Universal Bracket
Part # SH-RSMC
fits masts 1" to 1.5"
Part # SH-RSMC-SM
fits masts 3/4" to 1"

Quick Grip™ Clamp attaches to Roll-Up Sign Rib Part # 3SQ-RSC

Fast Bracket™ Part # SH-RMQR fits masts 1" to 1.5"

### UNIVERSAL BRACKET FOR ROLL-UP SIGNS

- Part #SH-RSMC-SM fits sign stand masts 3/4" to 1" (square tube)
- Part #SH-RSMC fits sign stand masts 1" to 1 1/2" (square tube)
- Zinc plated