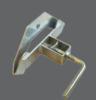

### UNIVERSAL BRACKET FOR ROLL-UP SIGNS

- Part #SH-RSMC-SM fits sign stand masts 3/4" to 1" (square tube)
- Part #SH-RSMC fits sign stand masts 1" to 1 1/2" (square tube)
- Zinc plated