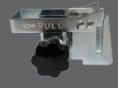

### **QUICK GRIP™ CLAMP**

#### Comes Attached to Roll-Up Cross Brace For Fast Sign Deployment

- 3 rivets used to attach to horizontal cross brace
- Fits sign stand masts 3/4", 1", and 1 1/4" square tube
- · Zinc plated

- · Quickly and securely attach roll-up signs to your sign stand
- Slide bracket onto mast and tighten using crank to keep in place
- · Easy snap on design, pull back on handle to release
- Part #SH-RMQR-SM fits sign stand masts 3/4" to 1" (square tube)
- Part #SH-RMQR fits sign stand masts 1" to 1 1/2" (square tube)
- Zinc plated