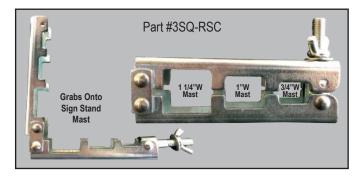

# Roll-Up Sign Clamps & Brackets

Universal Bracket
Part # SH-RSMC
fits masts 1" to 1.5"
Part # SH-RSMC-SM
fits masts 3/4" to 1"

Quick Grip™ Clamp attaches to Roll-Up Sign Rib Part # 3SQ-RSC

Fast Bracket™ Part # SH-RMQR fits masts 1" to 1.5"

### **QUICK GRIP™ CLAMP**

#### Comes Attached to Roll-Up Cross Brace For Fast Sign Deployment

- 3 rivets used to attach to horizontal cross brace
- Fits sign stand masts 3/4", 1", and 1 1/4" square tube
- · Zinc plated

- · Quickly and securely attach roll-up signs to your sign stand
- Slide bracket onto mast and tighten using crank to keep in place
- · Easy snap on design, pull back on handle to release
- Part #SH-RMQR-SM fits sign stand masts 3/4" to 1" (square tube)
- Part #SH-RMQR fits sign stand masts 1" to 1 1/2" (square tube)
- Zinc plated