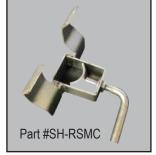

# Roll-Up Sign Clamps & Brackets

Universal Bracket
Part # SH-RSMC
fits masts 1" to 1.5"
Part # SH-RSMC-SM
fits masts 3/4" to 1"

Quick Grip™ Clamp attaches to Roll-Up Sign Rib Part # 3SQ-RSC

Fast Bracket™ Part # SH-RMQR fits masts 1" to 1.5"

### UNIVERSAL BRACKET FOR ROLL-UP SIGNS

- Part #SH-RSMC-SM fits sign stand masts 3/4" to 1" (square tube)
- Part #SH-RSMC fits sign stand masts 1" to 1 1/2" (square tube)
- Zinc plated