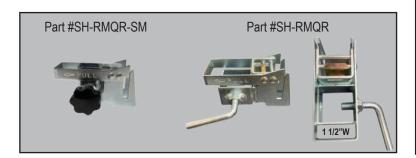

# Roll-Up Sign Clamps & Brackets

Universal Bracket
Part # SH-RSMC
fits masts 1" to 1.5"
Part # SH-RSMC-SM
fits masts 3/4" to 1"

Quick Grip™ Clamp attaches to Roll-Up Sign Rib Part # 3SQ-RSC

Fast Bracket™ Part # SH-RMQR fits masts 1" to 1.5"

Fast Bracket™ Part # SH-RMQR-SM fits masts 3/4" to 1"

#### Comes Attached to Roll-Up Cross Brace For Fast Sign Deployment

- 3 rivets used to attach to horizontal cross brace
- Fits sign stand masts 3/4", 1", and 1 1/4" square tube
- · Zinc plated

- · Quickly and securely attach roll-up signs to your sign stand
- Slide bracket onto mast and tighten using crank to keep in place
- · Easy snap on design, pull back on handle to release
- Part #SH-RMQR-SM fits sign stand masts 3/4" to 1" (square tube)
- Part #SH-RMQR fits sign stand masts 1" to 1 1/2" (square tube)
- Zinc plated