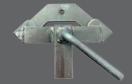

# Roll-Up Sign Clamps & Brackets

Universal Bracket
Part # SH-RSMC
fits masts 1" to 1.5"
Part # SH-RSMC-SM
fits masts 3/4" to 1"

Quick Grip™ Clamp attaches to Roll-Up Sign Rib Part # 3SQ-RSC

Fast Bracket™ Part # SH-RMQR fits masts 1" to 1.5"

#### Comes Attached to Roll-Up Cross Brace For Fast Sign Deployment

- 3 rivets used to attach to horizontal cross brace
- Fits sign stand masts 3/4", 1", and 1 1/4" square tube
- · Zinc plated

- · Quickly and securely attach roll-up signs to your sign stand
- Slide bracket onto mast and tighten using crank to keep in place
- · Easy snap on design, pull back on handle to release
- Part #SH-RMQR-SM fits sign stand masts 3/4" to 1" (square tube)
- Part #SH-RMQR fits sign stand masts 1" to 1 1/2" (square tube)
- Zinc plated