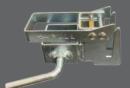

## **Rigid Sign Brackets**

Rigid Sign Brackets Part # SH-HSHL-96 Part # SH-HSL-95 fits masts up to 1.5"

Rigid Sign Brackets Part # SH-HSHL-08 fits masts up to 1.25" Part # SH-HSHL fits masts up to 1.5"

Rigid Sign Bracket Part # SH-HSHL-SM fits masts 3/4" to 1"