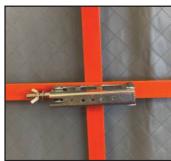

### **QUICK GRIP™ CLAMP**

#### Comes Attached to Roll-Up Cross Brace For Fast Sign Deployment

- 3 rivets used to attach to horizontal cross brace
- Fits sign stand masts 3/4", 1", and 1 1/4" square tube
- · Zinc plated

- · Quickly and securely attach roll-up signs to your sign stand
- Slide bracket onto mast and tighten using crank to keep in place
- · Easy snap on design, pull back on handle to release
- Part #SH-RMQR-SM fits sign stand masts 3/4" to 1" (square tube)
- Part #SH-RMQR fits sign stand masts 1" to 1 1/2" (square tube)
- Zinc plated