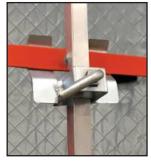

### UNIVERSAL BRACKET FOR ROLL-UP SIGNS

- Part #SH-RSMC-SM fits sign stand masts 3/4" to 1" (square tube)
- Part #SH-RSMC fits sign stand masts 1" to 1 1/2" (square tube)
- Zinc plated