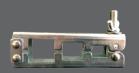

### UNIVERSAL BRACKET FOR ROLL-UP SIGNS

- Part #SH-RSMC-SM fits sign stand masts 3/4" to 1" (square tube)
- Part #SH-RSMC fits sign stand masts 1" to 1 1/2" (square tube)
- Zinc plated