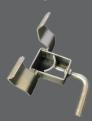

### **QUICK GRIP™ CLAMP**

#### Comes Attached to Roll-Up Cross Brace For Fast Sign Deployment

- 3 rivets used to attach to horizontal cross brace
- Fits sign stand masts 3/4", 1", and 1 1/4" square tube
- · Zinc plated

- · Quickly and securely attach roll-up signs to your sign stand
- Slide bracket onto mast and tighten using crank to keep in place
- · Easy snap on design, pull back on handle to release
- Part #SH-RMQR-SM fits sign stand masts 3/4" to 1" (square tube)
- Part #SH-RMQR fits sign stand masts 1" to 1 1/2" (square tube)
- Zinc plated