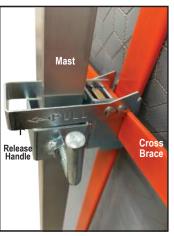

#### Comes Attached to Roll-Up Cross Brace For Fast Sign Deployment

- 3 rivets used to attach to horizontal cross brace
- Fits sign stand masts 3/4", 1", and 1 1/4" square tube
- · Zinc plated

- · Quickly and securely attach roll-up signs to your sign stand
- Slide bracket onto mast and tighten using crank to keep in place
- · Easy snap on design, pull back on handle to release
- Part #SH-RMQR-SM fits sign stand masts 3/4" to 1" (square tube)
- Part #SH-RMQR fits sign stand masts 1" to 1 1/2" (square tube)
- Zinc plated