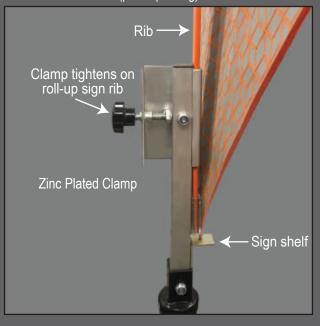

## COMPACT SPRINGLESS SIGN STANDS FOR ROLL-UP SIGNS

Universal Sign Clamp for Roll-Up Signs (patent pending)

No Spring

• Holds roll-up signs 36" & 48"

- universal compact sign clamp, zinc plated steel, grabs and tightens on roll-up rib