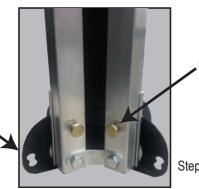

## **LEG RELEASE SYSTEM**

Legs lock in two positions to adjust to uneven ground