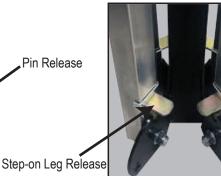

## **LEG RELEASE SYSTEM**

Legs lock in two positions to adjust to uneven ground