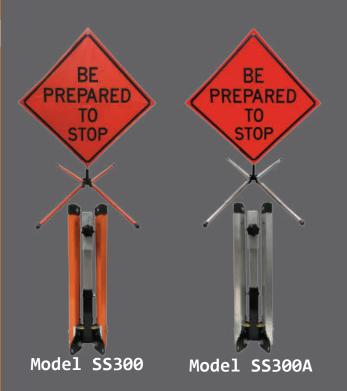

## COMPACT SPRINGLESS SIGN STANDS FOR ROLL-UP SIGNS

Universal Sign Clamp for Roll-Up Signs (patent pending)

No Spring

• Holds roll-up signs 36" & 48"

- universal compact sign clamp, zinc plated steel, grabs and tightens on roll-up rib

## COMPACT SPRINGLESS SIGN STANDS FOR ROLL-UP SIGNS

|              | nace |  |
|--------------|------|--|
| $\mathbf{U}$ |      |  |

| Material<br>Model SS300<br>Model SS300A       | Steel - Orange<br>Powder Coated<br>Aluminum |
|-----------------------------------------------|---------------------------------------------|
| Sign Mounting<br>Height                       | 13" from ground                             |
| Top of 48" Sign                               | 82" H maximum                               |
| Carton Size                                   | 7" x 7.5" x 25"                             |
| Size Open<br>legs collapsed<br>footprint      | 28" x 44"                                   |
| Size Open<br>legs fully extended<br>footprint | 40" x 65"                                   |
| Weight<br>Model SS300<br>Model SS300A         | 21 lbs.<br>16 lbs.                          |
| Included Bracket                              | Universal Roll-Up<br>Sign Clamp             |