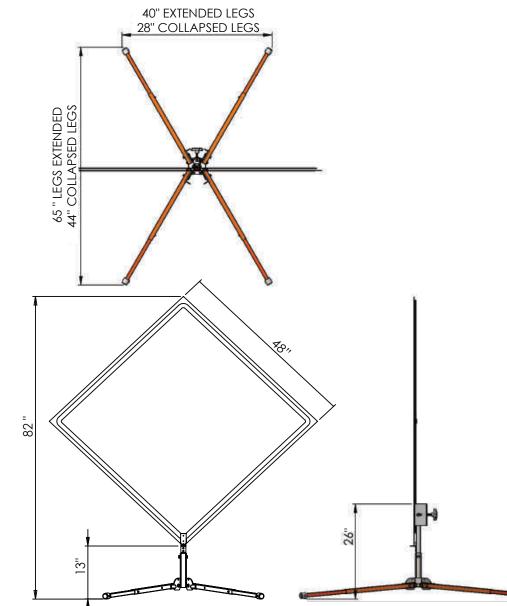

## COMPACT SPRINGLESS SIGN STANDS FOR ROLL-UP SIGNS

|              | nace |  |
|--------------|------|--|
| $\mathbf{U}$ |      |  |

| Material<br>Model SS300<br>Model SS300A       | Steel - Orange<br>Powder Coated<br>Aluminum |
|-----------------------------------------------|---------------------------------------------|
| Sign Mounting<br>Height                       | 13" from ground                             |
| Top of 48" Sign                               | 82" H maximum                               |
| Carton Size                                   | 7" x 7.5" x 25"                             |
| Size Open<br>legs collapsed<br>footprint      | 28" x 44"                                   |
| Size Open<br>legs fully extended<br>footprint | 40" x 65"                                   |
| Weight<br>Model SS300<br>Model SS300A         | 21 lbs.<br>16 lbs.                          |
| Included Bracket                              | Universal Roll-Up<br>Sign Clamp             |