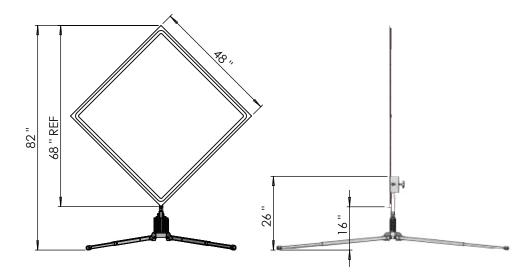

## **COMPACT DOUBLE SPRING SIGN STANDS FOR ROLL-UP SIGNS**

| Specs                                         |                                 |
|-----------------------------------------------|---------------------------------|
| Material<br>Model SS340A                      | Aluminum                        |
| Sign Mounting<br>Height                       | 16" from ground                 |
| Top of 48" Sign                               | 82" H maximum                   |
| Carton Size                                   | 7.25" x 8.5" x 32.5"            |
| Size Open<br>legs collapsed<br>footprint      | 38" x 55"                       |
| Size Open<br>legs fully extended<br>footprint | 54" x 87"                       |
| Weight                                        | 27 lbs.                         |
| Included Bracket                              | Universal Roll-Up<br>Sign Clamp |