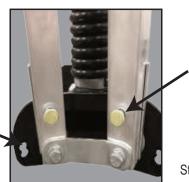

## **LEG RELEASE SYSTEM**

Legs lock in two positions to adjust to uneven ground

Pin Release