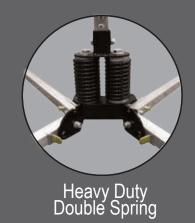

## COMPACT DOUBLE SPRING SIGN STANDS FOR ROLL-UP SIGNS

Model SS340A

Universal Sign Clamp for Roll-Up Signs (patent pending)

- Holds roll-up signs 36" & 48"
  - universal compact sign clamp, zinc plated steel, grabs and tightens on roll-up rib
- Automotive grade, steel double spring
  - designed to perform in extreme weather conditions without fatiguing or breaking
  - E-coated for maximum rust and corrosion resistance
- Legs are extendable
  - lock in mulitple positions to adjust to uneven ground
- Non-skid rubber feet
- Replacement parts and assemblies available
- MASH Accepted for 48" roll-up signs, WZ-353
- Meets MUTCD Standards