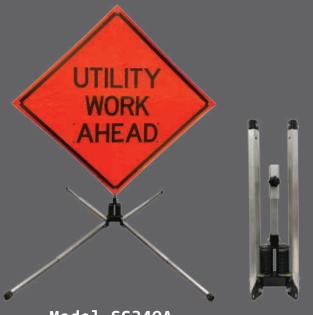

## COMPACT DOUBLE SPRING SIGN STANDS FOR ROLL-UP SIGNS

Model SS340A

Universal Sign Clamp for Roll-Up Signs (patent pending)

- Holds roll-up signs 36" & 48"
  - universal compact sign clamp, zinc plated steel, grabs and tightens on roll-up rib
- Automotive grade, steel double spring
  - designed to perform in extreme weather conditions without fatiguing or breaking
  - E-coated for maximum rust and corrosion resistance
- Legs are extendable
  - lock in mulitple positions to adjust to uneven ground
- Non-skid rubber feet
- Replacement parts and assemblies available
- MASH Accepted for 48" roll-up signs, WZ-353
- Meets MUTCD Standards

## **COMPACT DOUBLE SPRING SIGN STANDS FOR ROLL-UP SIGNS**

| Specs                                         |                                 |
|-----------------------------------------------|---------------------------------|
| Material<br>Model SS340A                      | Aluminum                        |
| Sign Mounting<br>Height                       | 16" from ground                 |
| Top of 48" Sign                               | 82" H maximum                   |
| Carton Size                                   | 7.25" x 8.5" x 32.5"            |
| Size Open<br>legs collapsed<br>footprint      | 38" x 55"                       |
| Size Open<br>legs fully extended<br>footprint | 54" x 87"                       |
| Weight                                        | 27 lbs.                         |
| Included Bracket                              | Universal Roll-Up<br>Sign Clamp |