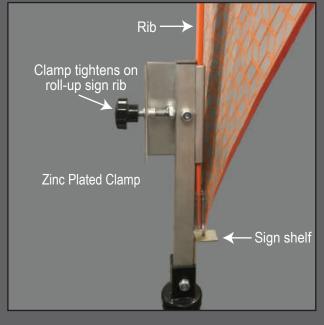

## COMPACT DOUBLE SPRING SIGN STANDS FOR ROLL-UP SIGNS

Model SS340A

Universal Sign Clamp for Roll-Up Signs (patent pending)

- Holds roll-up signs 36" & 48"
  - universal compact sign clamp, zinc plated steel, grabs and tightens on roll-up rib
- Automotive grade, steel double spring
  - designed to perform in extreme weather conditions without fatiguing or breaking
  - E-coated for maximum rust and corrosion resistance
- Legs are extendable
  - lock in mulitple positions to adjust to uneven ground
- Non-skid rubber feet
- Replacement parts and assemblies available
- MASH Accepted for 48" roll-up signs, WZ-353
- Meets MUTCD Standards