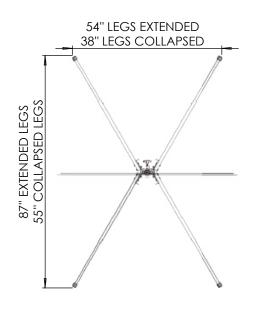

## **COMPACT DOUBLE SPRING SIGN STANDS FOR ROLL-UP SIGNS**

| Specs                                         |                                 |
|-----------------------------------------------|---------------------------------|
| Material<br>Model SS340A                      | Aluminum                        |
| Sign Mounting<br>Height                       | 16" from ground                 |
| Top of 48" Sign                               | 82" H maximum                   |
| Carton Size                                   | 7.25" x 8.5" x 32.5"            |
| Size Open<br>legs collapsed<br>footprint      | 38" x 55"                       |
| Size Open<br>legs fully extended<br>footprint | 54" x 87"                       |
| Weight                                        | 27 lbs.                         |
| Included Bracket                              | Universal Roll-Up<br>Sign Clamp |