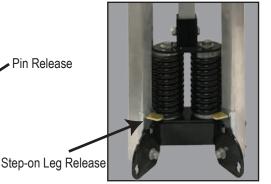

## **LEG RELEASE SYSTEM**

Legs lock in two positions to adjust to uneven ground

Pin Release