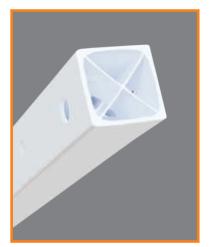

### **Power Post™ Uprights**

- Plastic polymer upright
- Lightweight but strong
  - 66% lighter than steel square tube posts
- Impact resistant
- No rust or corrosion
- Predrilled universal mounting holes
- MASH Accepted, Meets MUTCD Standards WZ-343 (rubber feet) & WZ-327 (steel square tube and angle iron feet)

Power Post™ Durable plastic square tube

Plastic Boards
High density polyethylene material resists fading, chipping, or splintering

RAFFIC SAFETY WAREHOUSE
The Best in Safety for Less

TrafficSafetyWarehouse.com (847) 966-1018