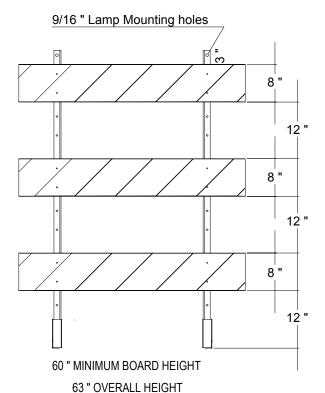

## TYPE III BARRICADES

#### **HOLES**

Power Post

- 5/16" dia., 9/16" dia. for lamp

Specs

Power Post

Tube Upright

Steel Square

**Tube Feet** 

Angle Iron

Angle Iron

Feet

Volcano

**Plastic** 

**Boards** 

Available

Reflective

Sheeting

**Board Sizes** 

Rubber Base

Upright

63"L x 1.75"W

9 lbs.,14 gauge

60"L x 2"W 6"H

9 lbs.,14 gauge galvanized

63"L x 1.5"W 7 lbs., 10 gauge

galvanized

galvanized 30.25"L x 14"W

43.25 lbs.

High Density

Polyethylene

1" x 8" x 4'

1" x 8" x 6' 1" x 8" x 8' 1" x 8" x 10'

1" x 8" x 12'

of boards

in left, right, or chevron stripes - on one or both sides

60"L x 1.5"W 6"H riser

7 lbs., 10 gauge

recycled rubber

4.63"H steel base plate

Available in all grades -

galvanized

riser

3.25 lbs.

Steel Square 63"L x 1.75"W

Steel Square Tube

- 7/16" dia., 9/16" dia. for lamp

Angle Iron Holes

- 11/32" dia. 9/16" dia. for lamp