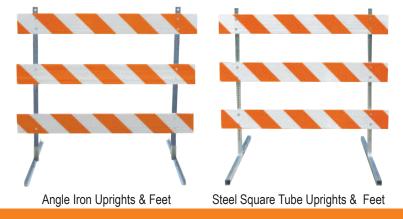

#### **Steel Square Tube Uprights**

- Square shape provides superior wind load capabilities and inhibits warping
- 14 gauge, galvanized, hot rolled high carbon steel
- Prepunched universal mounting holes
- NCHRP-350 Accepted, Meets MUTCD Standards

#### Angle Iron Uprights

- 10 gauge, galvanized
- Predrilled universal mounting holes
- NCHRP-350 Accepted, Meets MUTCD Standards

#### **ALL OPTIONS:**

- Accept two flashing lights
- Sold as kits or as separate parts

& Power Post™ Uprights

Steel Square Tube, Angle Iron, Steel Square Tube & Angle Iron Feet both galvanized