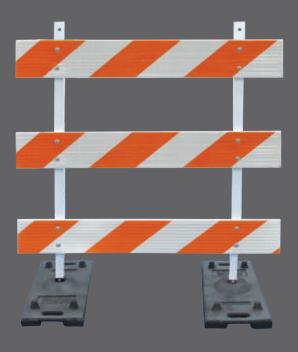

# TYPE III BARRICADES

## Create Your Perfect Barricade

## TYPE III BARRICADES

Power Post™ Durable plastic square tube

Plastic Boards
High density polyethylene material resists fading, chipping, or splintering

RAFFIC SAFETY WAREHOUSE
The Best in Safety for Less

TrafficSafetyWarehouse.com (847) 966-1018