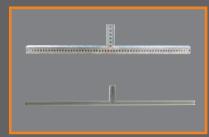

### Volcano™ Rubber Base

- use with Power Post uprights
- 43.25 lbs., holds posts up to 1.75" x 1.75"
- contains steel base plate for upright insertion
- two carry handles
- stacks for transportation and storage

#### **HOLES**

Power Post

- 5/16" dia., 9/16" dia. for lamp

Specs

Power Post

Tube Upright

Steel Square

**Tube Feet** 

Angle Iron

Angle Iron

Feet

Volcano

**Plastic** 

**Boards** 

Available

Reflective

Sheeting

**Board Sizes** 

Rubber Base

Upright

63"L x 1.75"W

9 lbs.,14 gauge

60"L x 2"W 6"H

9 lbs.,14 gauge galvanized