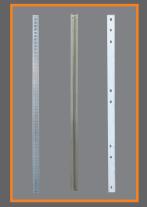

### **Power Post™ Uprights**

- Plastic polymer upright
- Lightweight but strong
  - 66% lighter than steel square tube posts
- Impact resistant
- No rust or corrosion
- Predrilled universal mounting holes
- MASH Accepted, Meets MUTCD Standards WZ-343 (rubber feet) & WZ-327 (steel square tube and angle iron feet)

#### **Steel Square Tube Uprights**

- Square shape provides superior wind load capabilities and inhibits warping
- 14 gauge, galvanized, hot rolled high carbon steel
- Prepunched universal mounting holes
- NCHRP-350 Accepted, Meets MUTCD Standards

#### Angle Iron Uprights

- 10 gauge, galvanized
- Predrilled universal mounting holes
- NCHRP-350 Accepted, Meets MUTCD Standards

#### **HOLES**

Power Post

- 5/16" dia., 9/16" dia. for lamp

Specs

Power Post

Tube Upright

Steel Square

**Tube Feet** 

Angle Iron

Angle Iron

Feet

Volcano

**Plastic** 

**Boards** 

Available

Reflective

Sheeting

**Board Sizes** 

Rubber Base

Upright

63"L x 1.75"W

9 lbs.,14 gauge

60"L x 2"W 6"H

9 lbs.,14 gauge galvanized

63"L x 1.5"W 7 lbs., 10 gauge

galvanized

galvanized 30.25"L x 14"W

43.25 lbs.

High Density

Polyethylene

1" x 8" x 4'

1" x 8" x 6' 1" x 8" x 8' 1" x 8" x 10'

galvanized

riser

3.25 lbs.

Steel Square 63"L x 1.75"W

Steel Square Tube

- 7/16" dia., 9/16" dia. for lamp

Angle Iron Holes

- 11/32" dia. 9/16" dia. for lamp