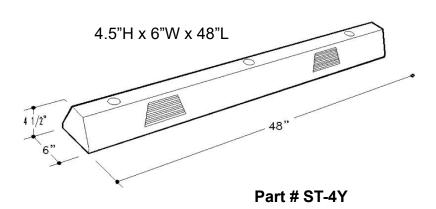

## 4' Parking Stop

**End View** 

## NOTES:

- 1. WEIGHT: 30 lbs.
- 2. DIMENSIONS AND FEATURES ARE REPRESENTATIVE AND NOT GUARANTEED. FOR CRITICAL APPLICATIONS A SAMPLE OF CURRENT PRODUCTION PARTS SHOULD BE EVALUATED.

TrafficSafetyWarehouse.com