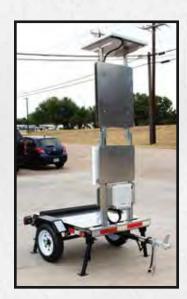

### Trailer Mounted Radar Feedback Sign Setup and Removal

Accordion fold design makes setup and removal of device as easy as 1, 2, 3.

The radar unit is protected when the device is in the safe travel configuration.