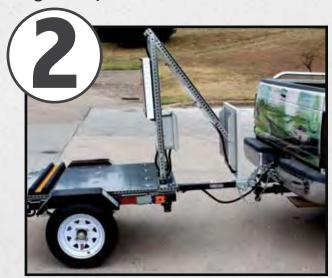

### Trailer Mounted Radar Feedback Sign Setup and Removal

Accordion fold design makes setup and removal of device as easy as 1, 2, 3.

The radar unit is protected when the device is in the safe travel configuration.