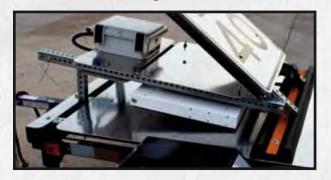

### Trailer Mounted Radar Feedback Sign Setup and Removal

Accordion fold design makes setup and removal of device as easy as 1, 2, 3.

The radar unit is protected when the device is in the safe travel configuration.