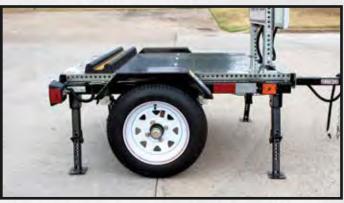

### **Corner Stabilizers**

Easy up, easy down stabilizers provide a reliable platform to resist wind gusts.

Solar and Electric Cabinet

All wiring contained within vertical structure.

### Standard 1 7/8" Ball Hitch

Employing a standard  $1\frac{7}{8}$ " ball hitch makes connecting the Trailer Mounted Radar Feedback Sign accessible to most vehicles. (Tailgate mural not included).