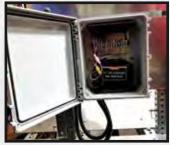

### **Corner Stabilizers**

Easy up, easy down stabilizers provide a reliable platform to resist wind gusts.

Solar and Electric Cabinet

All wiring contained within vertical structure.