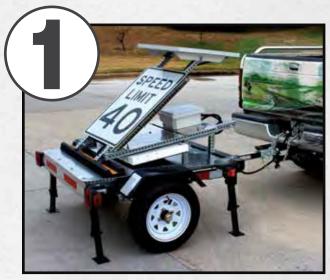

## **Trailer Mounted Radar Feedback Sign**

SA-SO'S Trailer Mounted Radar Feedback Speed Sign provides all the benefits of the standard Radar Feedback Sign and includes an ultra-light weight trailer, making it easy to move, set-up, and tow. This efficient product kit helps calm traffic and reduce speeding by displaying the driver's current speed and notifying them of the legal speed limit in a particular area.

### Signage

The printed signs are MUTCD compliant, and the electronic 15" digital display portion of the sign can be AC- or solar-powered. To complete your set up: choose a speed limit aluminum sign, an electronic sign, and an aluminum "YOUR SPEED" sign. All trailers are uniform and standard.

# Compact and Lightweight

The trailer weighs approximately 350 pounds independently and about 550 pounds when crated. Because of its low weight the Trailer Mounted Radar Feedback Sign is easily maneuvered manually by one or two people and causes little-to-no grass damage.