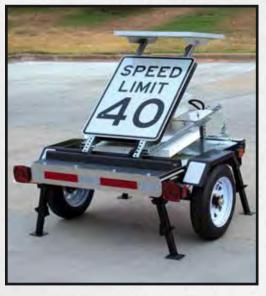

### Signage

The printed signs are MUTCD compliant, and the electronic 15" digital display portion of the sign can be AC- or solar-powered. To complete your set up: choose a speed limit aluminum sign, an electronic sign, and an aluminum "YOUR SPEED" sign. All trailers are uniform and standard.