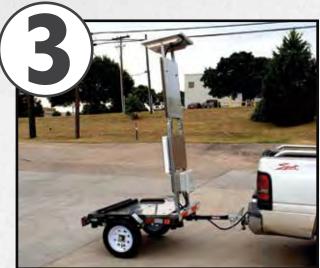

### **Corner Stabilizers**

Easy up, easy down stabilizers provide a reliable platform to resist wind gusts.

Solar and Electric Cabinet

All wiring contained within vertical structure.

### Standard 1 7/8" Ball Hitch

Employing a standard  $1\frac{7}{8}$ " ball hitch makes connecting the Trailer Mounted Radar Feedback Sign accessible to most vehicles. (Tailgate mural not included).