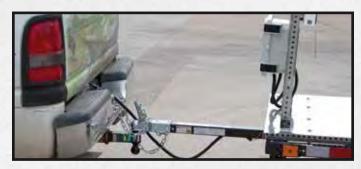

### Standard 1 7/8" Ball Hitch

Employing a standard  $1\frac{7}{8}$ " ball hitch makes connecting the Trailer Mounted Radar Feedback Sign accessible to most vehicles. (Tailgate mural not included).