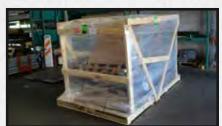

### **Features and Benefits:**

- Ultra-light weight: 350 pounds / 550 pounds when crated
- Low shipping costs
- Efficiently managed by 1 or 2 people; Manual set-up no equipment required
- Quickly folds into a low-profile unit for easy storage and towing
- Low wind resistance when towing
- Easily transported on a larger trailer, if necessary

# Compact and Lightweight

The trailer weighs approximately 350 pounds independently and about 550 pounds when crated. Because of its low weight the Trailer Mounted Radar Feedback Sign is easily maneuvered manually by one or two people and causes little-to-no grass damage.