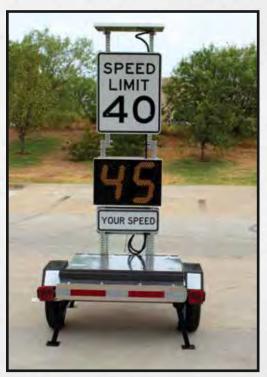

## **Trailer Mounted Radar Feedback Sign**

SA-SO'S Trailer Mounted Radar Feedback Speed Sign provides all the benefits of the standard Radar Feedback Sign and includes an ultra-light weight trailer, making it easy to move, set-up, and tow. This efficient product kit helps calm traffic and reduce speeding by displaying the driver's current speed and notifying them of the legal speed limit in a particular area.

### Signage

The printed signs are MUTCD compliant, and the electronic 15" digital display portion of the sign can be AC- or solar-powered. To complete your set up: choose a speed limit aluminum sign, an electronic sign, and an aluminum "YOUR SPEED" sign. All trailers are uniform and standard.