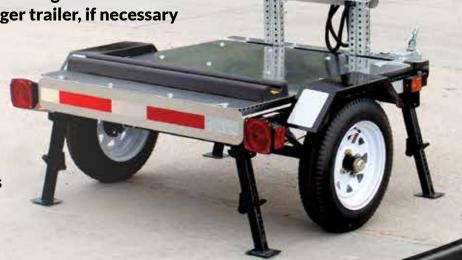

### **Features and Benefits:**

- Ultra-light weight: 350 pounds / 550 pounds when crated
- Low shipping costs
- Efficiently managed by 1 or 2 people; Manual set-up no equipment required
- Quickly folds into a low-profile unit for easy storage and towing
- Low wind resistance when towing
- Easily transported on a larger trailer, if necessary

# Compact and Lightweight

The trailer weighs approximately 350 pounds independently and about 550 pounds when crated. Because of its low weight the Trailer Mounted Radar Feedback Sign is easily maneuvered manually by one or two people and causes little-to-no grass damage.