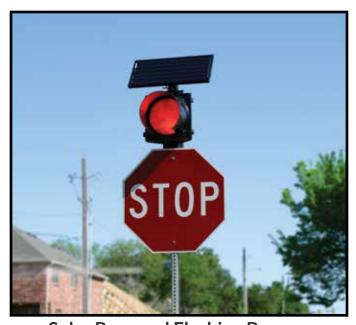

Solar Powered Rectangular Rapid Flashing Beacon

**LED Enhanced Signs** 

**Solar Powered Flashing Beacon** 

**School Zone Flashing Beacon** 