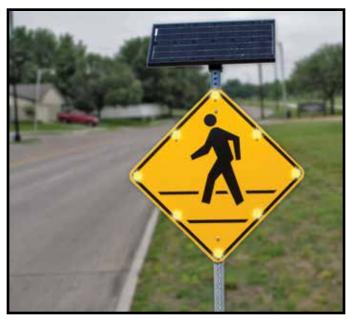

Solar Powered Rectangular Rapid Flashing Beacon

**LED Enhanced Signs** 

**Solar Powered Flashing Beacon** 

**School Zone Flashing Beacon** 