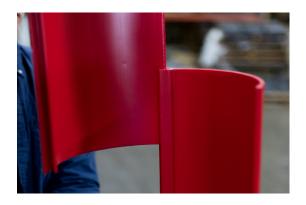

## ROUND COLUMN WRAP INSTALLATION INSTRUCTIONS

**Step #1:** Layout all pieces before starting installation to ensure the panel sizes and specific pieces are correct. There should be 3 pieces in total.

**Step #2:** To start, take two of the pieces and slide them together, interlocking the two pieces before putting on the column.

**Step #3:** Once interlocked and even, place the two-piece panel on the column.

## ROUND COLUMN WRAP INSTALLATION INSTRUCTIONS

**Step #4:** Once in place, slowly interlock the final piece with the two-piece panel around the column, making sure that both sides are interlocked before sliding all the way down to the ground.