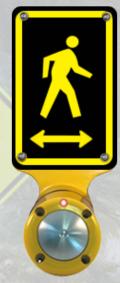

### Pedestrian RRFB Warning LED Signs

### **RRFB** Series

### Features

- MUTCD Section 2A.07 / 2A.08 Compliant
- Flash Rate per MUTCD Guidelines
- LED Life Expectancy over 100,000 Hours
- Multiple Mounting Hardware Options
- Keyed On / Off Switch
- Easy Battery Replacement in Field
- Quick LED Light Replacement
- Wireless Activation-Commuications & Push Button Activation