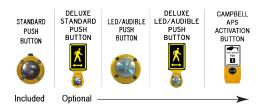

<br>Confirmation<br>Double Sided with or without Pedestrian<br>Confirmation |
| Sizes                                                      | 30" / 36" / 48"                                                                                                                                      |

Specifications subject to change without notice

### Features

- MUTCD Section 2A.07 / 2A.08 Compliant
- Flash Rate per MUTCD Guidelines
- LED Life Expectancy over 100,000 Hours
- Multiple Mounting Hardware Options
- Keyed On / Off Switch
- Easy Battery Replacement in Field
- Quick LED Light Replacement
- Wireless Activation-Commuications & Push Button Activation

Options: Standard & Deluxe Timers, LED Lighted Sign, Pole Systems

#### • Call Toll Free: 877-977-SIGN (7446)





With LEDs

Without LEDs



*Warranty* 10 Year Solar Collector Panel 5 Year Sign Construction 2 Year PCB/LED Technology 1 Year Battery

www.ustrafficsystems.com 16135 New Ave, Unit 2 Lemont, IL 60439 Office 331-318-8500 Fax 960-491-158