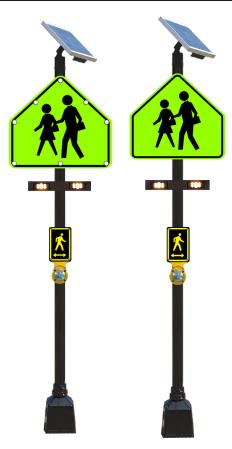

# Pedestrian RRFB & Warning Signs

- MUTCD Compliant
- Solar or AC Powered
- Day or Night Visibility
- Yellow RRFB Light Bar
- Multiple Activation Options
- Fast Easy Installation
- Mounting Poles Systems
  Available

### Pedestrian RRFB Warning LED Signs

#### Solar / AC Powered

Options: Standard & Deluxe Timers, LED Lighted Sign, Pole Systems