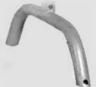

ore welding proving extraordinary strength. Feet options include Flat for minimum trip hazard, Bridge for uneven surfaces such as grass and Heavy Duty for maximum strength. The barricades interlock using the industry standard hook and loop system fastening system so you can create a crowd barrier of any length.



## **Color Options**















## **SPECIFICATIONS**

| Height | 43" / 1.1m                                          |
|--------|-----------------------------------------------------|
| Length | 8'4" / 2.5m                                         |
| Frame  | 1.5" OD, 16 Gauge                                   |
| Finish | Hot Dip Galvanized<br>Pre-Galvanized<br>Powder Coat |
| Weight | 39lbs / 17.7kg                                      |

## **Base Options**



Flat Feet



Bridge Feet