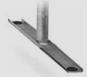

the frame before welding proving extraordinary strength. Feet options include Flat for minimum trip hazard, Bridge for uneven surfaces such as grass and Heavy Duty for maximum strength. The barricades interlock using the industry standard hook and loop system fastening system so you can create a crowd barrier of any length.



## **Color Options**















## **SPECIFICATIONS**

| Height | 43" / 1.1m                                          |
|--------|-----------------------------------------------------|
| Length | 8'4" / 2.5m                                         |
| Frame  | 1.5" OD, 16 Gauge                                   |
| Finish | Hot Dip Galvanized<br>Pre-Galvanized<br>Powder Coat |
| Weight | 39lbs / 17.7kg                                      |

## **Base Options**



Flat Feet



Bridge Feet