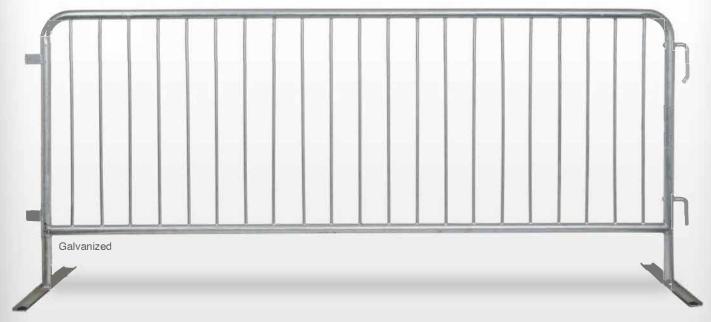

## **EUE** CrowdMaster HD Barricade

Heavy Duty Crowd Control

These barricades are manufactured from 16 gauge steel providing a high strength barricade for heavy duty applications. Available with Hot Dip Galvanizing maximum weather resistance, Pre-Galvanizing for outdoor use and indoor storage and a variety of Powder Coat colors. CrowdMaster features 21 uprights which are fully inserted into the frame before welding proving extraordinary strength. Feet options include Flat for minimum trip hazard, Bridge for uneven surfaces such as grass and Heavy Duty for maximum strength. The barricades interlock using the industry standard hook and loop system fastening system so you can create a crowd barrier of any length.

## **SPECIFICATIONS**

| Height | 43" / 1.1m                                          |
|--------|-----------------------------------------------------|
| Length | 8'4" / 2.5m                                         |
| Frame  | 1.5" OD, 16 Gauge                                   |
| Finish | Hot Dip Galvanized<br>Pre-Galvanized<br>Powder Coat |
| Weight | 39lbs / 17.7kg                                      |