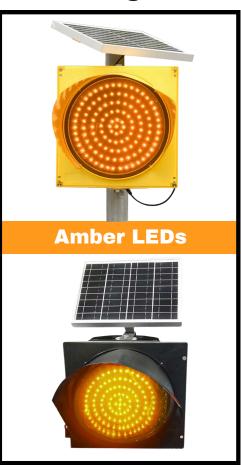

## **Meets MUTCD Standards**

Reduces drive-throughs at road crossings. Highlights signs at dangerous bends in the road and in construction zones. Reliable and maintenance free.

- ▶ 24 Hour flashing or On at Night/Off at Day
- > Solar powered, 10W
- ➤ Easy to install on any 2" 3" (5 cm 7.6 cm) round, square, or U-shaped post
- > Visible over 1/2 mile (1000 m)
- ➤ Multi-layer sealed, waterproof and dust proof
- Includes installation hardware
- 1 year warranty on manufacturer defects

### **Specifications**

➤ Super bright LEDs

- Brightness: 8000mcd/pc

> Flash frequency: 50 times/min.

> Light diameter: 12" (300 mm)

Rated voltage: 6VBatteries: 6V 12ahSolar panel: 10W

- Dimensions: 13.75" x 10" x 1"

#### **LED Photocell Switch**

ON: Auto turns off at daylight and on at darkness

**OFF: 24 hour flash** 

In winter it is recommended to remove snow from solar panels to allow light to charge batteries. If snow is not removed, will slowly lose power and will need a few weeks of light to fully recharge batteries.