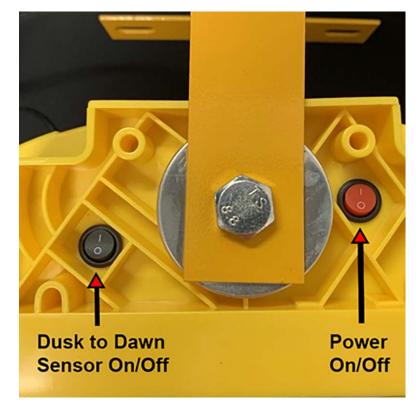

#### **LED Photocell Switch**

ON: Auto turns off at daylight and on at darkness

**OFF: 24 hour flash** 

In winter it is recommended to remove snow from solar panels to allow light to charge batteries. If snow is not removed, will slowly lose power and will need a few weeks of light to fully recharge batteries.