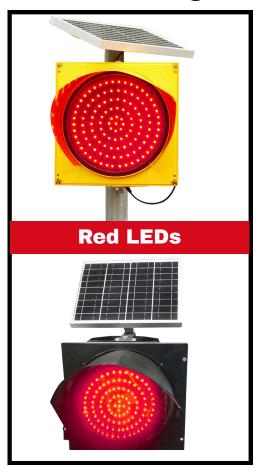

## **Meets MUTCD Standards**

Reduces drive-throughs at road crossings. Highlights signs at dangerous bends in the road and in construction zones. Reliable and maintenance free.

- ▶ 24 Hour flashing or On at Night/Off at Day
- > Solar powered, 10W
- ➤ Easy to install on any 2" 3" (5 cm 7.6 cm) round, square, or U-shaped post
- > Visible over 1/2 mile (1000 m)
- ➤ Multi-layer sealed, waterproof and dust proof
- Includes installation hardware
- 1 year warranty on manufacturer defects

### **Specifications**

➤ Super bright LEDs

- Brightness: 8000mcd/pc

> Flash frequency: 50 times/min.

> Light diameter: 12" (300 mm)

Rated voltage: 6VBatteries: 6V 12ahSolar panel: 10W

- Dimensions: 13.75" x 10" x 1"

#### **LED Photocell Switch**

ON: Auto turns off at daylight and on at darkness

**OFF: 24 hour flash** 

In winter it is recommended to remove snow from solar panels to allow light to charge batteries. If snow is not removed, will slowly lose power and will need a few weeks of light to fully recharge batteries.