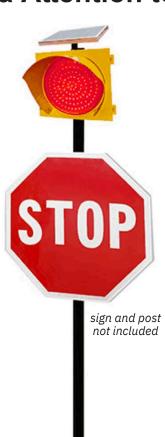

## **Meets MUTCD Standards**

Reduces drive-throughs at road crossings. Highlights signs at dangerous bends in the road and in construction zones. Reliable and maintenance free.

- ▶ 24 Hour flashing or On at Night/Off at Day
- > Solar powered, 10W
- ➤ Easy to install on any 2" 3" (5 cm 7.6 cm) round, square, or U-shaped post
- > Visible over 1/2 mile (1000 m)
- ➤ Multi-layer sealed, waterproof and dust proof
- Includes installation hardware
- 1 year warranty on manufacturer defects

Includes: Flasher beacon, solar panel, and mounting hardware (2 brackets, 4 bolts and 4 nuts)