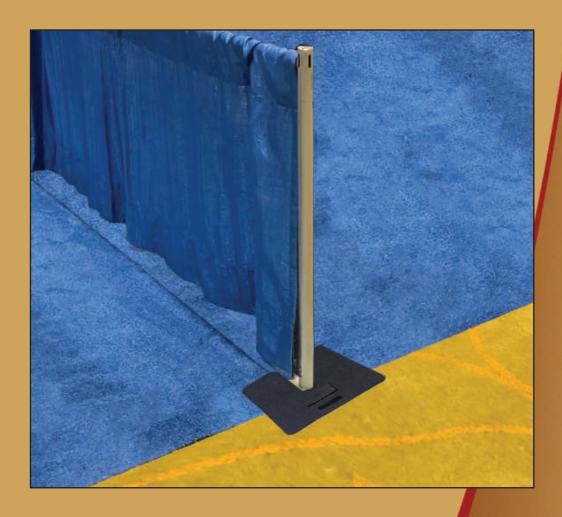

## Pipe & Drape Weight

## Stabilizes Trade Show Pipe & Drape Set-Ups

- Made from 100% post-consumer recycled rubber
- Horseshoe design
  - easy to slide on top of base
  - use with various base sizes
- Built-in handle
- Available in 20 lbs. & 30 lbs.
- Will not compress, warp, chip, or crack
- Stackable
- Prevent theft, personalize with a nameplate
  - mold in your name or logo
  - minimum order quantities apply
- Order painted weight for quick identification
  minimum order quantities apply
- Made in the U.S.A.

## Pipe & Drape Weight

DIMENSIONS: 18" x 18" AVAILABLE WEIGHTS: 20 lbs. - 1.7"H, 30 lbs. - 2.5"H COLOR: Black, Custom painted colot with minimum order quantity