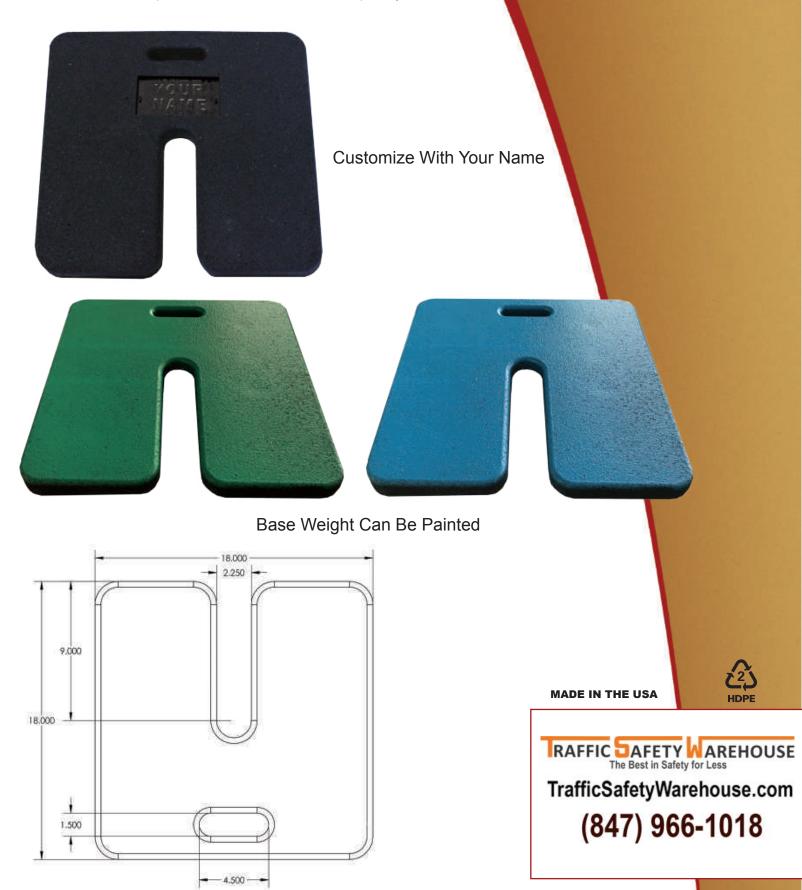

## Stabilizes Trade Show Pipe & Drape Set-Ups

- Made from 100% post-consumer recycled rubber
- Horseshoe design
  - easy to slide on top of base
  - use with various base sizes
- Built-in handle
- Available in 20 lbs. & 30 lbs.
- Will not compress, warp, chip, or crack
- Stackable
- Prevent theft, personalize with a nameplate
  - mold in your name or logo
  - minimum order quantities apply
- Order painted weight for quick identification
  minimum order quantities apply
- Made in the U.S.A.

## Pipe & Drape Weight

DIMENSIONS: 18" x 18" AVAILABLE WEIGHTS: 20 lbs. - 1.7"H, 30 lbs. - 2.5"H COLOR: Black, Custom painted colot with minimum order quantity