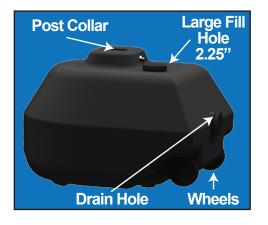

## Industrial Grade Rock-It 18 Kit

- Durable, thick walled plastic base
  - won't crumble like concrete
  - available in black
- Perforated Steel Post
  - 63" long post
  - square tube, 1.75" W
  - industrial galvanized steel
  - -9 lbs.
- Rock it back and roll
  - recessed wheels eliminate trip hazard
  - easy to move when weighted
  - sturdy plastic wheels come pre-installed
- Withstands strong winds without tipping over
- Conveniently placed large fill hole and drain hole
- Plastic base made in the USA.