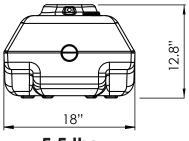

## Industrial Grade Rock-It 18 Kit

- Durable, thick walled plastic base
  - won't crumble like concrete
  - available in black
- Perforated Steel Post
  - 63" long post
  - square tube, 1.75" W
  - industrial galvanized steel
  - -9 lbs.
- Rock it back and roll
  - recessed wheels eliminate trip hazard
  - easy to move when weighted
  - sturdy plastic wheels come pre-installed
- Withstands strong winds without tipping over
- Conveniently placed large fill hole and drain hole
- Plastic base made in the USA.

## Rock-It 18 Options:

- 1. Dry Sand holds up to 125 lbs.
- 2. H2OLD Base Gel + 8 Gallons of Water Both options are good for freezing temperatures DO NOT FILL WITH WATER ONLY

5.5 lbs. Rock-It 18 Base

RESERVED