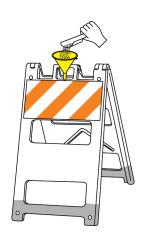

## Maintenance Free All Plastic Barricade

the reflective sheeting

- Durable barricade designed to withstand repeated impacts from vehicles
- Molded-in handles with mounting holes for attaching flashing lights
- Features "click lock" hinges for a positive interlock in the open position
- Barricade is molded hollow for internal ballasting with up to 10 lbs. of sand
- Sandbag bar (if additional weight is required)
- Available in white, yellow, and orange
- Stacking lugs keep stacked units from sliding
- MASH Accepted, WZ- 409
- Meets MUTCD Standards