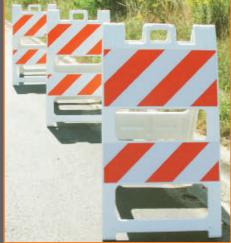

## Maintenance Free All Plastic Barricade

the reflective sheeting

- Durable barricade designed to withstand repeated impacts from vehicles
- Molded-in handles with mounting holes for attaching flashing lights
- Features "click lock" hinges for a positive interlock in the open position
- Barricade is molded hollow for internal ballasting with up to 10 lbs. of sand
- Sandbag bar (if additional weight is required)
- Available in white, yellow, and orange
- Stacking lugs keep stacked units from sliding
- MASH Accepted, WZ- 409
- Meets MUTCD Standards