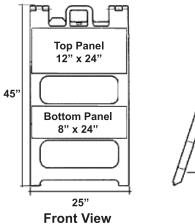

## Maintenance Free All Plastic Barricade

the reflective sheeting

- Durable barricade designed to withstand repeated impacts from vehicles
- Molded-in handles with mounting holes for attaching flashing lights
- Features "click lock" hinges for a positive interlock in the open position
- Barricade is molded hollow for internal ballasting with up to 10 lbs. of sand
- Sandbag bar (if additional weight is required)
- Available in white, yellow, and orange
- Stacking lugs keep stacked units from sliding
- MASH Accepted, WZ- 409
- Meets MUTCD Standards