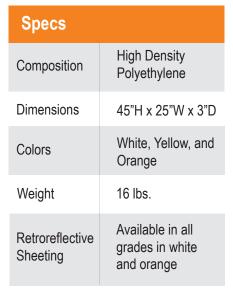

## Maintenance Free All Plastic Barricade

the reflective sheeting

- Durable barricade designed to withstand repeated impacts from vehicles
- Molded-in handles with mounting holes for attaching flashing lights
- Features "click lock" hinges for a positive interlock in the open position
- Barricade is molded hollow for internal ballasting with up to 10 lbs. of sand
- Sandbag bar (if additional weight is required)
- Available in white, yellow, and orange
- Stacking lugs keep stacked units from sliding
- MASH Accepted, WZ- 409
- Meets MUTCD Standards