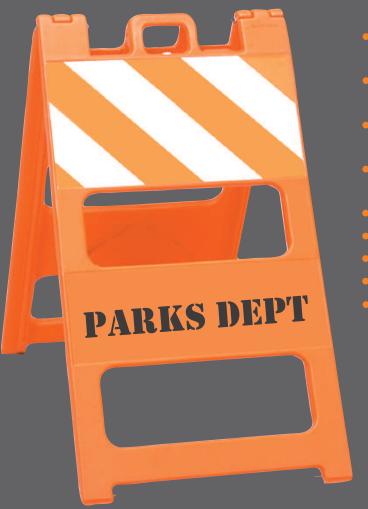

## PLASTICADE® TYPE I & TYPE II BARRICADE

With the addition of a sign sleeve, the Plasticade barricade becomes a sign stand (NCHRP Certified)

Fill with up to 5 lbs. of sand per side.

RAFFIC DAFETY WAREHOUSE
The Best in Safety for Less