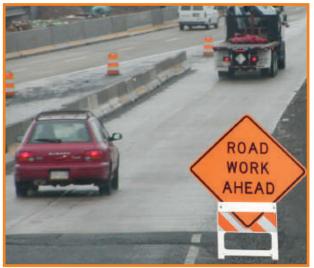

## PLASTICADE® TYPE I & TYPE II BARRICADE

With the addition of a sign sleeve, the Plasticade barricade becomes a sign stand (NCHRP Certified)

Fill with up to 5 lbs. of sand per side.

RAFFIC DAFETY WAREHOUSE
The Best in Safety for Less