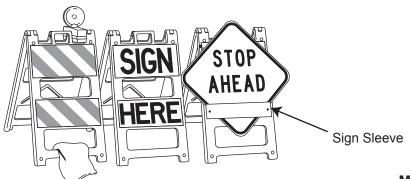

## PLASTICADE® TYPE I & TYPE II BARRICADE

With the addition of a sign sleeve, the Plasticade barricade becomes a sign stand (NCHRP Certified)

Fill with up to 5 lbs. of sand per side.

RAFFIC DAFETY WAREHOUSE
The Best in Safety for Less