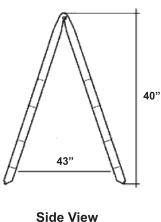

## Maintenance Free All Plastic Barricade

the reflective sheeting

- Durable barricade designed to withstand repeated impacts from vehicles
- Molded-in handles with mounting holes for attaching flashing lights
- Features "click lock" hinges for a positive interlock in the open position
- Barricade is molded hollow for internal ballasting with up to 10 lbs. of sand
- Sandbag bar (if additional weight is required)
- Available in white, yellow, and orange
- Stacking lugs keep stacked units from sliding
- MASH Accepted, WZ- 409
- Meets MUTCD Standards