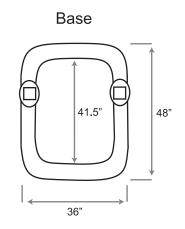

# Sentinel<sup>™</sup> Type III Barricade

Boards and Hardware for the Sentinel are sold separately.

| Specs                    |                                                                       |
|--------------------------|-----------------------------------------------------------------------|
| Composition              | High Density<br>Polyethylene                                          |
| Available<br>Board Sizes | 1" x 8" x 4'<br>1" x 8" x 6'                                          |
| Reflective<br>Sheeting   | Available in all<br>grades - in left,<br>right, or chevron<br>stripes |