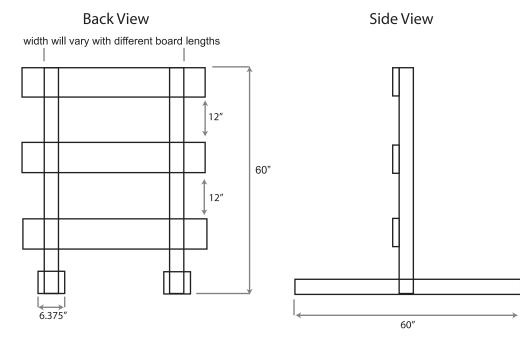

# Sentinel<sup>™</sup> Type III Barricade

Boards and Hardware for the Sentinel are sold separately.

| Specs                    |                                                                       |
|--------------------------|-----------------------------------------------------------------------|
| Composition              | High Density<br>Polyethylene                                          |
| Available<br>Board Sizes | 1" x 8" x 4'<br>1" x 8" x 6'                                          |
| Reflective<br>Sheeting   | Available in all<br>grades - in left,<br>right, or chevron<br>stripes |