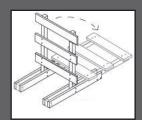

#### SENTINEL

- All Plastic Type III Barricade available in 5 different board lengths
- Collapsible, making it easy to transport and store
- MASH Accepted WZ-299, Meets MUTCD Standards

Assembled, the Break-Away Type III Barricade easily folds down for transport and storage