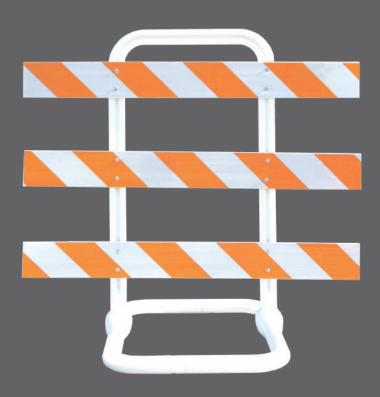

#### SENTINEL

- All Plastic Type III Barricade available in 5 different board lengths
- Collapsible, making it easy to transport and store
- MASH Accepted WZ-299, Meets MUTCD Standards

Assembled, the Break-Away Type III Barricade easily folds down for transport and storage