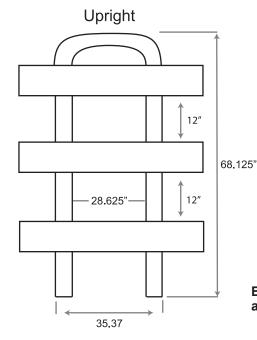

### Break-Away<sup>™</sup> Type III Barricade

| Specs                    |                                                                                |
|--------------------------|--------------------------------------------------------------------------------|
| Composition              | High Density<br>Polyethylene                                                   |
| Available<br>Board Sizes | 1" x 8" x 4'<br>1" x 8" x 6'<br>1" x 8" x 8'<br>1" x 8" x 10'<br>1" x 8" x 12' |
| Reflective<br>Sheeting   | Available in all grades - in left, right, or chevron stripes                   |