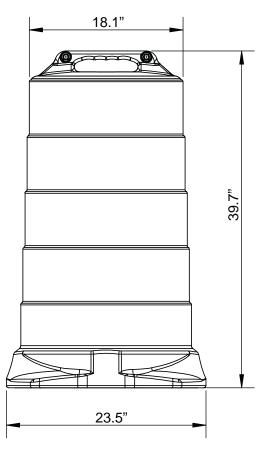

# **COMMANDER**<sup>™</sup> TRAFFIC DRUM

| Specs                       |                                                                          |
|-----------------------------|--------------------------------------------------------------------------|
| Composition                 | High Density or Low Density<br>Polyethylene                              |
| Weight                      | 8 lbs.                                                                   |
| Color                       | Orange                                                                   |
| Retroreflective<br>Sheeting | Available in Engineer,<br>High Intensity Prismatic,<br>or Diamond Grades |
| Stripes                     | 4" W or 6" W                                                             |
| Tire Ring                   | 22.5" inside diameter<br>24 lbs.<br>Bundled in stacks of 30 ea.          |