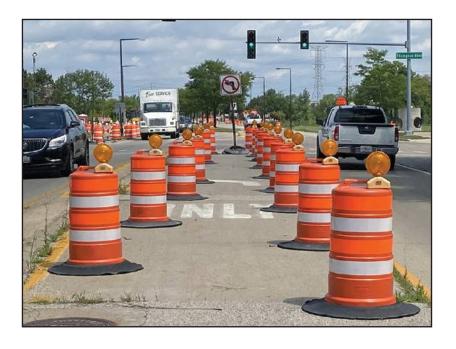

# **COMMANDER**<sup>™</sup> TRAFFIC DRUM

Engineered for durability and performance

#### **Improved Tire Interlock**

Tire Locking Ring Design

- · Inhibits movement of drum on road surface
- wedge fit created from skirt ramp and elliptical shaped bottom
- · Textured skirt increases friction and grabs tire
- · Anti-roll design, flat sections on two sides