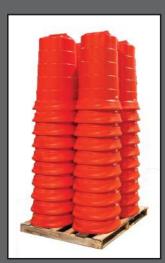

# **COMMANDER**<sup>™</sup> TRAFFIC DRUM

Engineered for durability and performance

## **Enhanced Material Formulation for Superior Reboundability & Durability**

- · Available in high and low density polyethylene
- · Five tier design
- · MASH Accepted, Meets MUTCD Standards

### **Extended Usable Life**

**Power Dome** 

- · Handle and Dome interfuse creating strength
- thicker wall
- resists denting



Customize Your Drums -

· Name or logo molded in at our factory





COMPANY

NAME HERE

Tight Stacking & Packing

· Maximizes transport and storage space



#### **Improved Tire Interlock**

Tire Locking Ring Design

- · Inhibits movement of drum on road surface
- wedge fit created from skirt ramp and elliptical shaped bottom
- · Textured skirt increases friction and grabs tire
- · Anti-roll design, flat sections on two sides





#### **Revolutionary Light Folding**

**Light Mounting Design** 

· Light easily turns for stacking



# **COMMANDER**<sup>™</sup> TRAFFIC DRUM





| Specs                       |                                                                          |
|-----------------------------|--------------------------------------------------------------------------|
| Composition                 | High Density or Low Density<br>Polyethylene                              |
| Weight                      | 8 lbs.