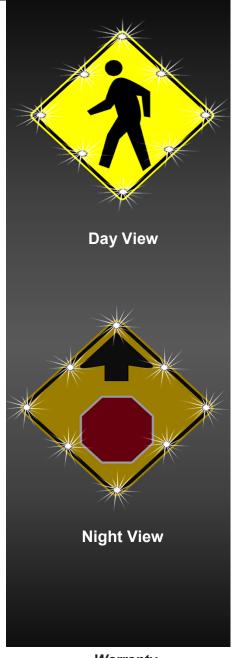

### **Features**

- MUTCD Section 2A.07 / 2A.08 Compliant
- Flash Rate 50 to 60 Times per Minute
- Up to 25 Days of Operation Flashing 24 hours 7 days
- LED Life Expectancy over 100,000 hours
- White / Yellow LED Lights
- Multiple Mounting Hardware Options
- Keyed On / Off Switch
- Easy Battery Replacement in Field
- Quick LED Light Replacement

**Options:** Standard & Deluxe Timers / Wireless Activation-Communications
Push Button Activation

Warranty
10 Year Solar Collector Panel
5 Year Sign Construction
2 Year PCB/LED Technology
1 Year Battery