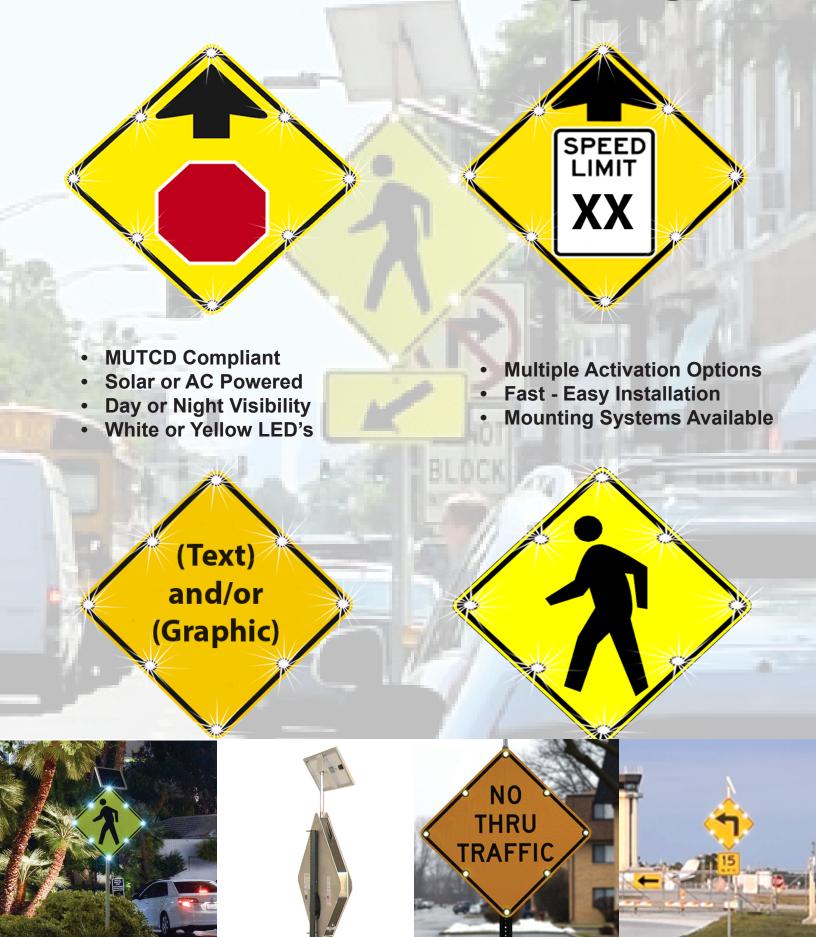

## **Specifications**

| Construction         | .080 Highway Grade Aluminum / Stainless Fasteners  |
|----------------------|----------------------------------------------------|
| Reflective Sheeting  | Type IX Reflective Sheeting                        |
|                      | Fluorescent Yellow Green Sheeting                  |
| Circuitry Technology | Sealed PCB Technology                              |
|                      | Micro-Controller Circuitry                         |
|                      | 24 Hour Operation                                  |
|                      | 50 to 60 Times Minute Flash Rate                   |
| Solar/AC/Battery     | 15 - 20 Watt Polycrystalline Solar Cell            |
| Specifications       | 6 - 12 Volt SLA Battery (3 to 4-year battery life) |
| (Depending on Model) | AC Power (Up to 264 Volts)                         |
| LED Lighting         | 8 - G2 LED Lights in Sign Perimeter                |
|                      | Cree High Power LED – Max 3.5 Watts                |
|                      | Field Replaceable Grommet Mounted Lights           |
|                      | Reflective LED Lighting (Patented)                 |
| Sizes                | 24" (4 LEDs ONLY) / 30" / 36" / 48" / 60"          |
|                      |                                                    |

### **Features**

- MUTCD Section 2A.07 / 2A.08 Compliant
- Flash Rate 50 to 60 Times per Minute
- Up to 25 Days of Operation Flashing 24 hours 7 days
- LED Life Expectancy over 100,000 hours
- White / Yellow LED Lights
- Multiple Mounting Hardware Options
- Keyed On / Off Switch
- Easy Battery Replacement in Field
- Quick LED Light Replacement

**Options:** Standard & Deluxe Timers / Wireless Activation-Communications
Push Button Activation

Warranty
10 Year Solar Collector Panel
5 Year Sign Construction
2 Year PCB/LED Technology
1 Year Battery