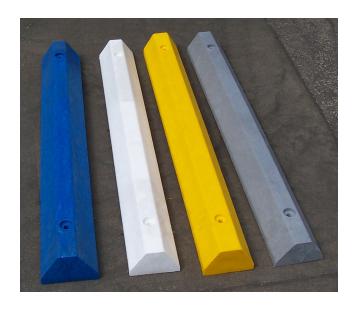

## **Plastic Parking & Truck Blocks**

Our plastic parking blocks are made from 100% recycled material. They offer superior strength and durability at 20% the weight of conventional concrete blocks. They easily install to dress up the appearance of your parking lot while contributing to a cleaner environment.

- Chemical and weather resistant
- 100% recycled material
- available in yellow, white, blue or grey
- Includes installation hardware

| Part # | Description                                                                  |
|--------|------------------------------------------------------------------------------|
| DD 0.4 | 4' Plastic Parking Block - Standard - 48"x6"x4", 20lbs; includes hardware (2 |
| PBS4   | holes)                                                                       |
|        | 4' Plastic Parking Block - Deluxe - 48"x7"x4.5", 24lbs; includes hardware (2 |
| PBD4   | holes)                                                                       |
|        | 6' Plastic Parking Block - Standard - 72"x6"x4", 30lbs; includes hardware (3 |
| PBS6   | holes)                                                                       |
|        | 6' Plastic Parking Block - Deluxe - 72"x7"x4.5", 36lbs; includes hardware (3 |
| PBD6   | holes)                                                                       |
|        | Deluxe Yellow Plastic Truck Block w/2 channels 8' L x 7" H x 10" W, 89lbs.;  |
| TBD8C  | includes hardware (4 holes)                                                  |