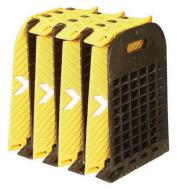

## PORTABLE SPEED BUMP

Use for temporary placement in school zones, work zones, special events, and emergency response. Slows/calms traffic.

- > Easy to set-up, transport, and store
- > Flexible, conforms to surface contours
- > Stage in three rows for rumble strip effect
- > All weatherr durability, withstands extreme temperatures

## Folding Portable Speed Bump - 1"H x 9.84"W x 118"L

- > As durable as stationary speed bumps
- > Withstands heavy vehicles, 22,000 lbs/axle weight bearing capacity
- > Made of thermoplastic polyurethane (TPU)
- > Use outdoors in all weather conditions 13°F 140°F (-25°C 60°C)
- > Easy to deploy, perfect for school zones during drop-off & pick-up
- > Black and yellow with HI reflective arrows for increased visibility
- > Storage bag included, fits inside a car ar trunk
- folded length 14.17", 26.4 lbs.
- bag size 14.5" x 10" x 13"