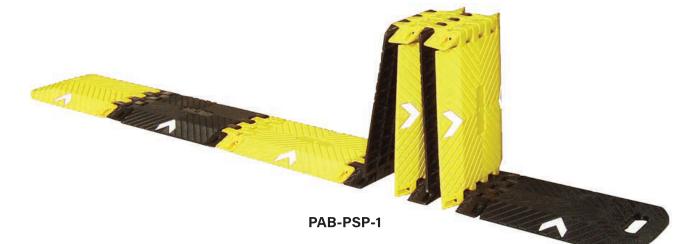

## PORTABLE SPEED BUMP

Use for temporary placement in school zones, work zones, special events, and emergency response. Slows/calms traffic.

- > Easy to set-up, transport, and store
- > Flexible, conforms to surface contours
- > Stage in three rows for rumble strip effect
- > All weatherr durability, withstands extreme temperatures

## Folding Portable Speed Bump - 1"H x 9.84"W x 118"L

- > As durable as stationary speed bumps
- > Withstands heavy vehicles, 22,000 lbs/axle weight bearing capacity
- > Made of thermoplastic polyurethane (TPU)
- > Use outdoors in all weather conditions 13°F 140°F (-25°C 60°C)
- > Easy to deploy, perfect for school zones during drop-off & pick-up
- > Black and yellow with HI reflective arrows for increased visibility
- > Storage bag included, fits inside a car ar trunk
- folded length 14.17", 26.4 lbs.
- bag size 14.5" x 10" x 13"