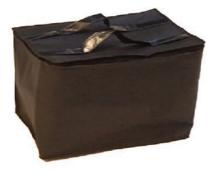

## Folding Portable Speed Bump - 1"H x 9.84"W x 118"L

- > As durable as stationary speed bumps
- > Withstands heavy vehicles, 22,000 lbs/axle weight bearing capacity
- > Made of thermoplastic polyurethane (TPU)
- > Use outdoors in all weather conditions 13°F 140°F (-25°C 60°C)
- > Easy to deploy, perfect for school zones during drop-off & pick-up
- > Black and yellow with HI reflective arrows for increased visibility
- > Storage bag included, fits inside a car ar trunk
- folded length 14.17", 26.4 lbs.
- bag size 14.5" x 10" x 13"