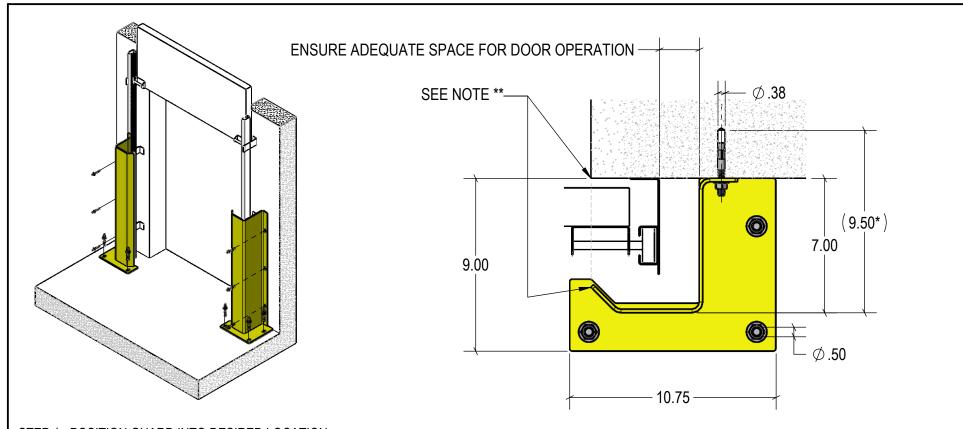

STEP 1: POSITION GUARD INTO DESIRED LOCATION

STEP 2: FASTEN TO WALL WITH MINIMUM 3/8" x 2-3/4" CONCRETE ANCHORS OR OTHER SUITABLE FASTENER. SEE TABLE BELOW FOR FASTENER QTY.

STEP 3: FASTEN TO FLOOR WITH MINIMUM (3) 1/2" x 3-3/4" CONCRETE ANCHORS OR OTHER SUITABLE FASTENER

\* A LONG DRILL BIT MAY BE REQUIRED DEPENDING ON SURROUNDING CONDUIT OR EQUIPMENT

\*\* ALIGN LEADING EDGE OF TRACK PROTECTOR TO MAXIMIZE DOOR TRACK PROTECTION, WITHOUT INTERFERING WITH LOADS GOING THROUGH THE DOOR

| UNIT HEIGHT | WALL FASTENER<br>QTY. |
|-------------|-----------------------|
| 24"         | 2                     |
| 36"         | 3                     |
| 48"         | 3                     |

| 3rd Angle                                              | SIZE:             |                                        |      |  |
|--------------------------------------------------------|-------------------|----------------------------------------|------|--|
| DESCRIPTION: TRACK PROTECTOR INSTALLATION INSTRUCTIONS |                   |                                        |      |  |
| SCALE:<br>1:25                                         | SHEETS:<br>1 of 1 | DRAWING NUMBER: 60-50XX-INSTALL_R1.PDF | REV: |  |