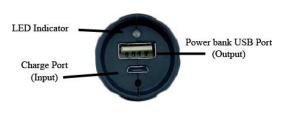

#### **Operation of the LED Vest**

- 1. Battery should be fully charged before use.
- 2. Plug battery into vest power cord located on the inside behind the function button. (Exhibit B).
- 3. Use function button on front of vest (Exhibit C) to turn the vest on (Fast flash, Slow flash, On, Off).
- When LED's start to dim, turn vest off, remove battery and follow charging instructions.
  \* Your vest battery also functions as a power bank. Connect a USB cord to the battery Power bank USB Port to charge other devices.

# **Charging Instructions**

- 1. Plug Micro-USB charger into a 120/240 VAC wall outlet.
- 2. Insert the Micro-USB end into the charge port in the battery.
- 3. The LED indicator on the battery charger will flash red. This indicates that the battery is being charged. A discharged battery will take approximately 3-4 hours to completely charge.
- 4. When the battery is fully charged the LED indicator will glow solid red. You may disconnect the battery and plug it back in for use.