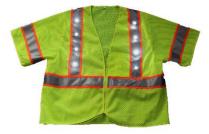

# **LED Class 3 Safety Vest**

Thank you for purchasing your new LED Vest

#### **Operation of the LED Vest**

- 1. Battery should be fully charged before use.
- 2. Plug battery into vest power cord located on the inside behind the function button. (Exhibit B).
- 3. Use function button on front of vest (Exhibit C) to turn the vest on (Fast flash, Slow flash, On, Off).
- When LED's start to dim, turn vest off, remove battery and follow charging instructions.
  \* Your vest battery also functions as a power bank. Connect a USB cord to the battery Power bank USB Port to charge other devices.