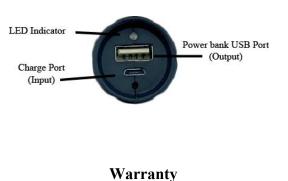

## **Operation of the LED Vest**

- 1. Battery should be fully charged before use.
- 2. Plug battery into vest power cord located on the inside of the vest behind the function button. (Exhibit B).
- 3. Use function button on front of vest (Exhibit C) to turn the vest on (Fast flash, Slow flash, On, Off).
  - a. Magnetic connections on shoulders must all be connected in order for LEDs to turn on (Exhibit D).
- When LED's start to dim, turn vest off, remove battery and follow charging instructions.
  \* Your vest battery also functions as a power bank. Connect a USB cord to the battery Power bank USB Port to charge other devices.

## **Charging Instructions**

- 1. Plug Micro USB charger into a 120/240 VAC wall outlet.
- 2. Insert the Micro USB end into the charge port in the battery.
- 3. The LED indicator on the battery charger will flash red. This indicates that the battery is being charged. A discharged battery will take approximately 3-4 hours to completely charge.
- 4. When the battery is fully charged the LED indicator will glow solid red. You may disconnect the battery and plug it back in for use.