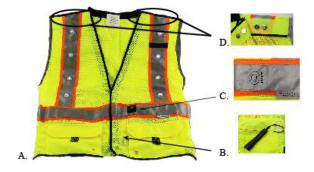

## **Operation of the LED Vest**

- 1. Battery should be fully charged before use.
- 2. Plug battery into vest power cord located on the inside of the vest behind the function button. (Exhibit B).
- 3. Use function button on front of vest (Exhibit C) to turn the vest on (Fast flash, Slow flash, On, Off).
  - a. Magnetic connections on shoulders must all be connected in order for LEDs to turn on (Exhibit D).
- When LED's start to dim, turn vest off, remove battery and follow charging instructions.
  \* Your vest battery also functions as a power bank. Connect a USB cord to the battery Power bank USB Port to charge other devices.