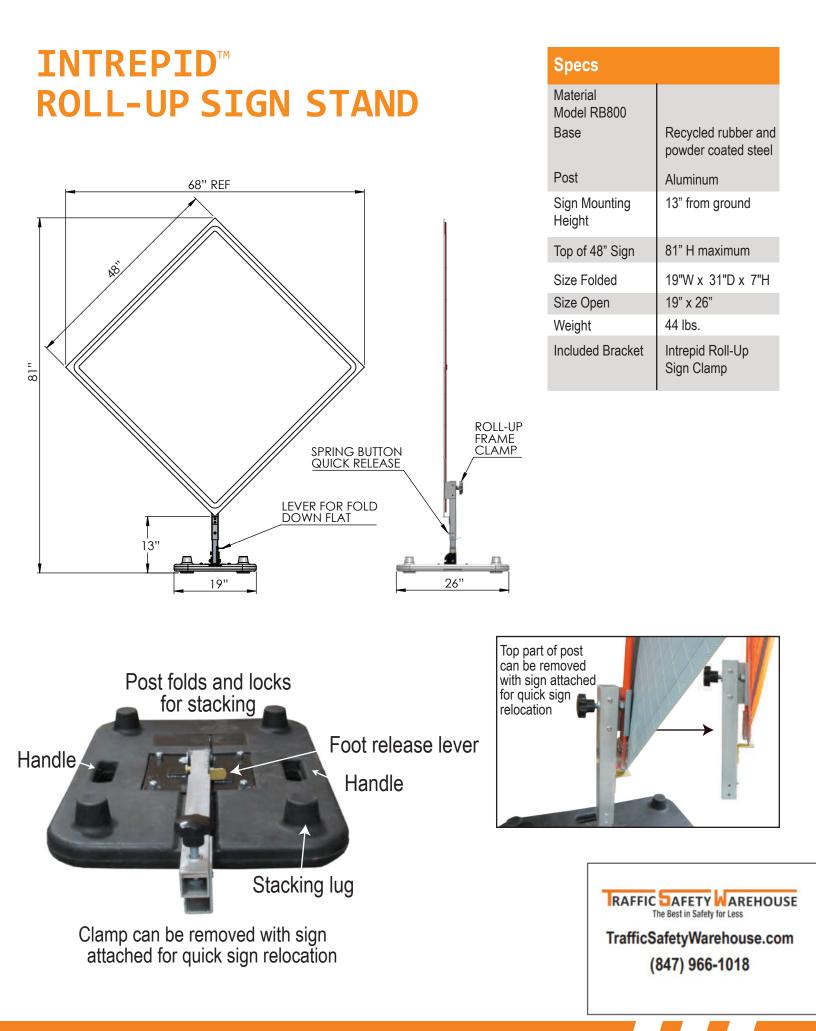

## INTREPID<sup>™</sup> ROLL-UP SIGN STAND

Molded rubber sign stand containing steel base plate and post for mounting of roll-up signs

7ED

Sign shelf

**Zinc Plated Clamp** 

Model SSRB800

FLAGGER

AHEAD

- Holds 36" & 48" roll-up signs
  - universal sign clamp, zinc plated steel grabs and tightens on roll-up rib
- Designed for quick, easy sign relocation
  - clamp portion of post can be separated with sign attached
  - two carry handles
- Low profile and compact
  - no extended legs spreading into traffic
- Heavy recycled rubber base stays in place, 44 lbs.
  - no need for additional ballast
- Post folds flat and locks for transport & storage
  - foot release lever to initiate fold down
  - multiple stacking lugs on rubber base
- MASH Accepted for 48" roll- up signs, WZ-342
- Meets MUTCD Standards

Clamp can be removed with sign attached for quick sign relocation

TF040 Rev. 3