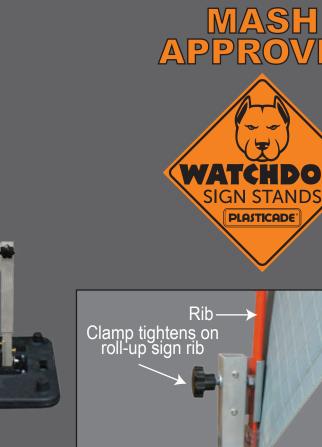

## INTREPID<sup>™</sup> ROLL-UP SIGN STAND

Molded rubber sign stand containing steel base plate and post for mounting of roll-up signs

7ED

Sign shelf

**Zinc Plated Clamp** 

Model SSRB800

FLAGGER

AHEAD

- Holds 36" & 48" roll-up signs
  - universal sign clamp, zinc plated steel grabs and tightens on roll-up rib
- Designed for quick, easy sign relocation
  - clamp portion of post can be separated with sign attached
  - two carry handles
- Low profile and compact
  - no extended legs spreading into traffic
- Heavy recycled rubber base stays in place, 44 lbs.
  - no need for additional ballast
- Post folds flat and locks for transport & storage
  - foot release lever to initiate fold down
  - multiple stacking lugs on rubber base
- MASH Accepted for 48" roll- up signs, WZ-342
- Meets MUTCD Standards