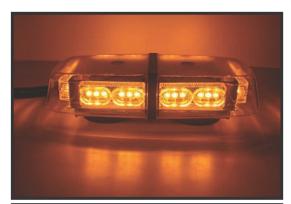

## MAXIMUM VISIBILITY for MAXIMUM SAFETY

SAFETY LITES

Part #: 6005400 Model #: SWL-A

AMBER

12" long x 6" wide

## Features:

Multiple Flash Pa**tterns** 7 different light patterns with recall function

36 Bright LEDs Built-in Magnifying Lens

Easy **On/Off** Push button switch to change flash patterns and On/Off

IP65 Waterproof Rating Weather Resistant

Easy To Install Includes 2x 451bstrong magnets

Plug and Play 10'heavy duty straight cord with car auxiliary adapter