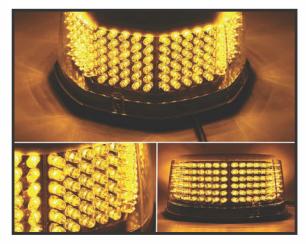

### Features:

Multiple Flash Pa**tterns** 7 different light patterns with recall function

240 Bright LEDs Built-in Magnifying Lens

Easy **On/Off** Push button switch to change flash patterns and On/Off

IP65 Waterproof Rating Weather Resistant

Easy To Install Includes 2x 451bstrong magnets

Plug and Play 10' heavy duty straight cord with car auxiliary adapter