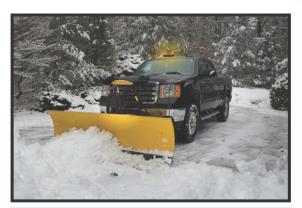

## MAXIMUM VISIBILITY for MAXIMUM SAFETY

SAFETY LITES

Part #: 6005410 Model #: SBL-A

#### AMBER

# FLASHING STROBE BEACON

### Applications and Uses:

Construction Vehicles, Postal Service, Security Vehicles, Emergency Vehicles, Tow Trucks, Snow Plows, Skid Steers, Forklifts, Tractors, Plow Rigs, Bucket Trucks, ATV's