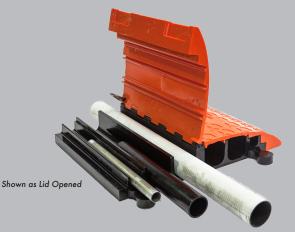

#### **EXTREME CABLE/HOSE PROTECTION**

Strongest Cable/Hose Protector in the industry that can withstand the harshest conditions.

Elasco has introduced the first gull-wing designed cable/hose protector in the industry that comes in 4.5" size channels.

Able to withstand the highest load capacity available, this patent-pending design is offered in two or four channel options.

Both options include bonus 2" channels in addition to an updated tread pattern and connector design.

Designed for extreme heavy load conditions in any industry, these products can withstand

the most brutal and demanding environments.

**TOLL FREE 1-800-827-7887** 

**ELASCOPRODUCTS.COM** 

SALES@ELASCOPRODUCTS.COM