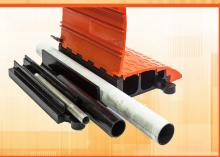

#### **EXTREME CABLE/HOSE PROTECTION**

Strongest Cable/Hose Protector in the industry that can withstand the harshest conditions.

Elasco has introduced the first gull-wing designed cable/hose protector in the industry that comes in 4.5" size channels.

Able to withstand the highest load capacity available, this patent-pending design is offered in two or four channel options.

Both options include bonus 2" channels in addition to an updated tread pattern and connector design.

#### **Extreme Duty Applications**

Four Large Channels + Two Bonus Channels

| SKU    | CHANNEL |           |           |        | OVERALL |        |        | LOAD<br>CAPACITY |
|--------|---------|-----------|-----------|--------|---------|--------|--------|------------------|
|        | NO.     | WIDTH     | HEIGHT    | LENGTH | WIDTH   | HEIGHT | WEIGHT | POUNDS/TIRE      |
| XG2400 | 2/1     | 4.5 / 2.0 | 4.5 / 2.0 | 27.50  | 32.00   | 6.00   | 100.00 | 30,000           |
| XG4400 | 4/2     | 4.5 / 2.0 | 4.5 / 2.0 | 27.50  | 40.00   | 6.00   | 118.00 | 40,000           |