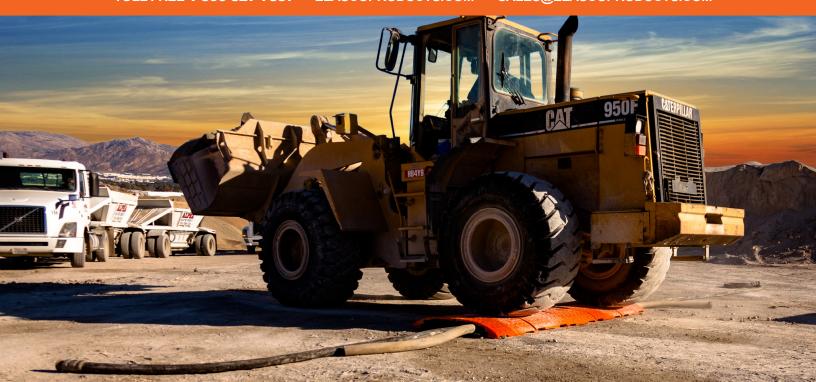

#### **EXTREME CABLE/HOSE PROTECTION**

Strongest Cable/Hose Protector in the industry that can withstand the harshest conditions.

Elasco has introduced the first gull-wing designed cable/hose protector in the industry that comes in 4.5" size channels.

Able to withstand the highest load capacity available, this patent-pending design is offered in two or four channel options.

Both options include bonus 2" channels in addition to an updated tread pattern and connector design.

Designed for extreme heavy load conditions in any industry, these products can withstand

the most brutal and demanding environments.

**TOLL FREE 1-800-827-7887** 

**ELASCOPRODUCTS.COM** 

SALES@ELASCOPRODUCTS.COM