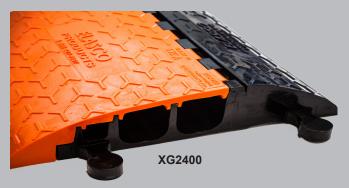

### XG2400

Patented Pending Design

Able to withstand equipment up to 600 tons.

**Extreme Duty Applications** 

#### **Extreme Duty Applications**

Four Large Channels + Two Bonus Channels

| SKU    | CHANNEL |           |           |        | OVERALL |        |        | LOAD<br>CAPACITY |
|--------|---------|-----------|-----------|--------|---------|--------|--------|------------------|
|        | NO.     | WIDTH     | HEIGHT    | LENGTH | WIDTH   | HEIGHT | WEIGHT | POUNDS/TIRE      |
| XG2400 | 2/1     | 4.5 / 2.0 | 4.5 / 2.0 | 27.50  | 32.00   | 6.00   | 100.00 | 30,000           |
| XG4400 | 4/2     | 4.5 / 2.0 | 4.5 / 2.0 | 27.50  | 40.00   | 6.00   | 118.00 | 40,000           |