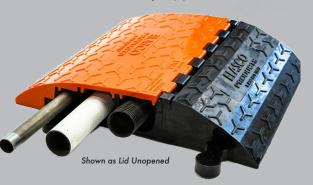

Able to withstand the highest load capacity available, this patent-pending design is offered in two or four channel options.

Both options include bonus 2" channels in addition to an updated tread pattern and connector design.

Designed for extreme heavy load conditions in any industry, these products can withstand

the most brutal and demanding environments.

**TOLL FREE 1-800-827-7887** 

**ELASCOPRODUCTS.COM** 

SALES@ELASCOPRODUCTS.COM