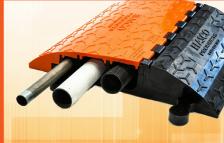

#### **EXTREME CABLE/HOSE PROTECTION**

Strongest Cable/Hose Protector in the industry that can withstand the harshest conditions.

Elasco has introduced the first gull-wing designed cable/hose protector in the industry that comes in 4.5" size channels.

Able to withstand the highest load capacity available, this patent-pending design is offered in two or four channel options.

Both options include bonus 2" channels in addition to an updated tread pattern and connector design.

#### **Extreme Duty Applications**

Four Large Channels + Two Bonus Channels

| SKU    | CHANNEL |           |           |        | OVERALL |        |        | LOAD<br>CAPACITY |
|--------|---------|-----------|-----------|--------|---------|--------|--------|------------------|
|        | NO.     | WIDTH     | HEIGHT    | LENGTH | WIDTH   | HEIGHT | WEIGHT | POUNDS/TIRE      |
| XG2400 | 2/1     | 4.5 / 2.0 | 4.5 / 2.0 | 27.50  | 32.00   | 6.00   | 100.00 | 30,000           |
| XG4400 | 4/2     | 4.5 / 2.0 | 4.5 / 2.0 | 27.50  | 40.00   | 6.00   | 118.00 | 40,000           |