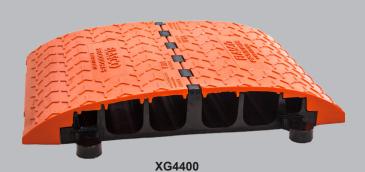

### **XG4400**

Patented Pending Design

Able to withstand equipment up to 400 tons.

#### **Extreme Duty Applications**

Four Large Channels + Two Bonus Channels

| SKU    | CHANNEL |           |           |        | OVERALL |        |        | LOAD<br>CAPACITY |
|--------|---------|-----------|-----------|--------|---------|--------|--------|------------------|
|        | NO.     | WIDTH     | HEIGHT    | LENGTH | WIDTH   | HEIGHT | WEIGHT | POUNDS/TIRE      |
| XG2400 | 2/1     | 4.5 / 2.0 | 4.5 / 2.0 | 27.50  | 32.00   | 6.00   | 100.00 | 30,000           |
| XG4400 | 4/2     | 4.5 / 2.0 | 4.5 / 2.0 | 27.50  | 40.00   | 6.00   | 118.00 | 40,000           |