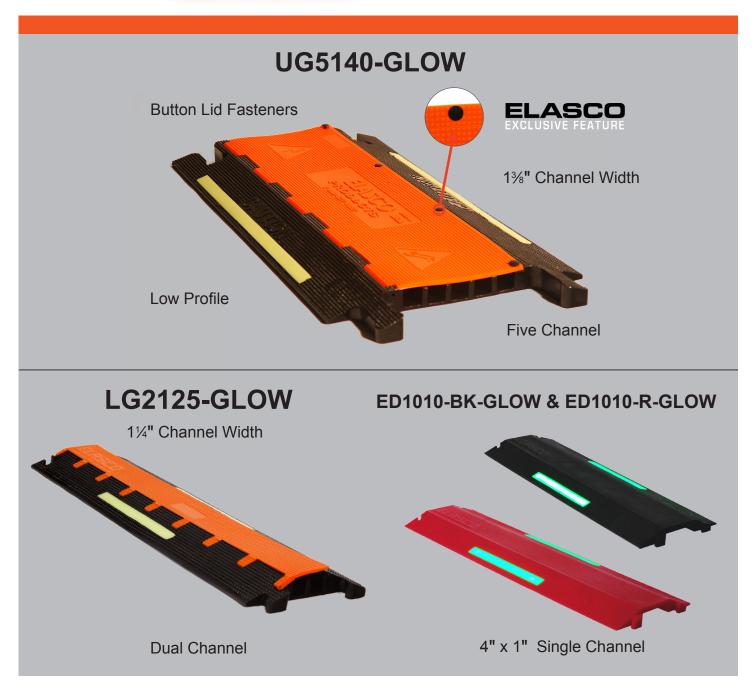

## **ELASELOW COLLECTION**

| SKU            | CHANNEL |       |        |        | OVERALL |        |        | LOAD<br>CAPACITY |
|----------------|---------|-------|--------|--------|---------|--------|--------|------------------|
|                | NO.     | WIDTH | HEIGHT | LENGTH | WIDTH   | HEIGHT | WEIGHT | POUNDS/TIRE      |
| ED1010-BK-GLOW | 1       | 4.00  | 1.00   | 36.00  | 10.50   | 1.50   | 6.00   | 8,850            |
| ED1010-R-GLOW  | 1       | 4.00  | 1.00   | 36.00  | 10.50   | 1.50   | 6.00   | 8,850            |
| LG2125-GLOW    | 2       | 1.25  | 1.25   | 36.00  | 11.25   | 1.75   | 13.00  | 12,500           |
| UG5140-GLOW    | 5       | 1.38  | 1.25   | 36.00  | 20.00   | 1.75   | 24.00  | 20,000           |