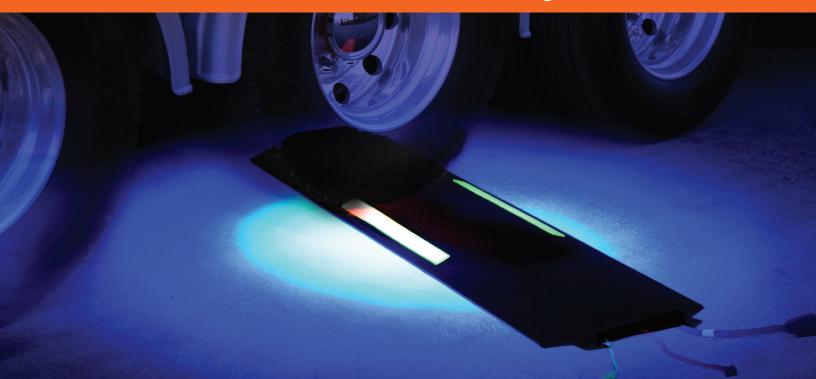

## ELASGLOW Glow in the Dark Cable Protectors provide extra visibility in low light environments.

Elasco now offers the most visible glow in the dark cable protectors in the industry. In addition to our high quality urethane protectors, we have incorporated the highest grade of strontium aluminate which requires only 10 seconds of UV exposure to fully charge and will maintain its visibility throughout the night. Requiring no maintenance, batteries or electricity, these glow protectors are ideal for providing additional visibility when needed in dark conditions.