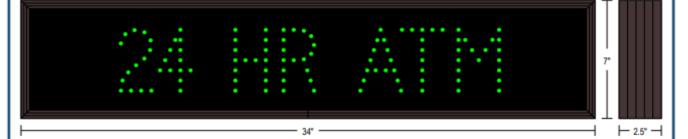

#### MESSAGE

Illumination: Super bright direct view LEDs. Message blanks out when off. Sign Messages: See message table below

# **Product View**

NOTE: Sign image may not exactly represent the finished product. For illustration purposes only.

Frame Detail

06232020 | DP