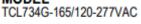

# PRODUCT ID: 8066

Outdoor Blank-out LED Direct-view Sign

MODEL

DIMENSIONS 7" H x 34" W x 2.5" D (est. 6.449 lbs)

CLASS CLASS: TCL Series Control Method: Switch (not included) or external relay.

## CONSTRUCTION

Cabinet: 1-piece, corrosion resistant, extruded aluminum frame, 2.5" deep. Face Material: 1/8" impact resistant, smoke-tinted polycarbonate (5109) Faces: Single Faced Sign Finish: Duranodic Bronze Mounting Channel: None

### ELECTRICAL

Flashing: Not Included Input Voltage: 120-277 VAC UL/cUL Listed: Listed for wet locations

#### MESSAGE

Illumination: Super bright direct view LEDs. Message blanks out when off. Sign Messages: See message table below