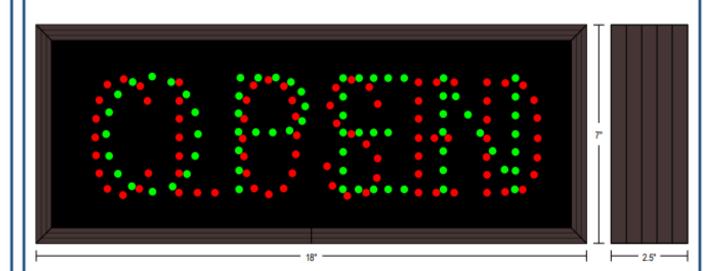

## PRODUCT ID: 5887

Outdoor Blank-out LED Direct-view Sign

MODEL TCL718GR-100/120-277VAC

DIMENSIONS 7" H x 18" W x 2.5" D (est. 4.335 lbs)

CLASS CLASS: TCL Series Control Method: Switch (not included) or external relay.

CONSTRUCTION Cabinet: 1-piece, corrosion resistant, extruded aluminum frame, 2.5" deep. Face Material: 1/8" impact resistant, smoke-tinted polycarbonate (5109) Faces: Single Faced Sign Finish: Duranodic Bronze Mounting Channel: None

#### MESSAGE

Illumination: Super bright direct view LEDs. Message blanks out when off. Sign Messages: See message table below

| MESSAGE                                            | LED/COLOR                                  | HEIGHT       | AMPS                    |
|----------------------------------------------------|--------------------------------------------|--------------|-------------------------|
| OPEN                                               | Green Wide Angle LED<br>Red Wide Angle LED | 3.5"<br>3.5" | 0.055-0.024 0.041-0.018 |
| CLUSED                                             | Red Wide Angle LED                         | 3.5          | 0.04140.010             |
|                                                    |                                            |              |                         |
|                                                    |                                            |              |                         |
|                                                    |                                            |              |                         |
| NOTE: Above messages are independently controlled. |                                            |              |                         |
|                                                    |                                            |              | $\equiv$                |
|                                                    |                                            |              | )                       |
|                                                    | n Safety for Less                          |              |                         |
| TrafficSafety                                      | Warehouse.com                              |              |                         |
| (847)                                              | 966-1018                                   |              |                         |
|                                                    |                                            |              | J                       |