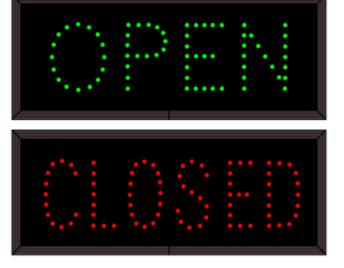

#### MESSAGE

Illumination: Super bright direct view LEDs. Message blanks out when off. Sign Messages: See message table below

| MESSAGE                                            | LED/COLOR                                  | HEIGHT       | AMPS                    |
|----------------------------------------------------|--------------------------------------------|--------------|-------------------------|
| OPEN                                               | Green Wide Angle LED<br>Red Wide Angle LED | 3.5"<br>3.5" | 0.055-0.024 0.041-0.018 |
| CLUSED                                             | Red Wide Angle LED                         | 3.5          | 0.04140.010             |
|                                                    |                                            |              |                         |
|                                                    |                                            |              |                         |
|                                                    |                                            |              |                         |
| NOTE: Above messages are independently controlled. |                                            |              |                         |
|                                                    |                                            |              | $\equiv$                |
|                                                    |                                            |              | )                       |
|                                                    | n Safety for Less                          |              |                         |
| TrafficSafety                                      | Warehouse.com                              |              |                         |
| (847)                                              | 966-1018                                   |              |                         |
|                                                    |                                            |              | J                       |

#### Sample Display Options

Frame Detail