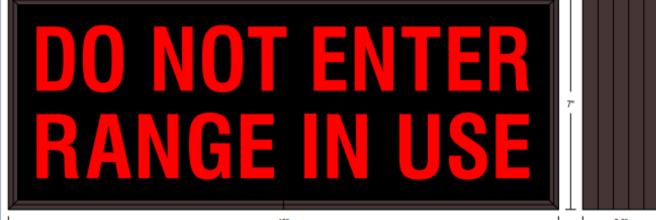

#### MESSAGE

Color: Black opaque

Font: Swiss 721 Bold Condensed BT

Illumination: Backlit with LEDs. Message blanks out when off. Sign Messages: See message table below

| MESSAGE                     | COLOR               | HEIGHT | AMPS        |
|-----------------------------|---------------------|--------|-------------|
| DO NOT ENTED DANIOE IN LIGH | D. J.W.J. A. J. LED | 0.01   | A A4A A AAA |

DO NOT ENTER RANGE IN USE Red Wide Angle LED | 2.0"

NOTE: Above messages are independently controlled.

RAFFIC DAFETY WAREHOUSE The Best in Safety for Less

TrafficSafetyWarehouse.com (847) 966-1018

# **Product View**

NOTE: Sign image may not exactly represent the finished product. For illustration purposes only.