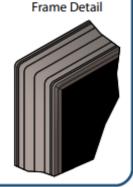

#### CONSTRUCTION

Cabinet: 1-piece, corrosion resistant, extruded aluminum frame, 2.5" deep. Face Material: 1/8" thick, dark grey diffused acrylic

Faces: Single faced sign Finish: Duranodic Bronze

Graphic: Printed graphic applied to surface