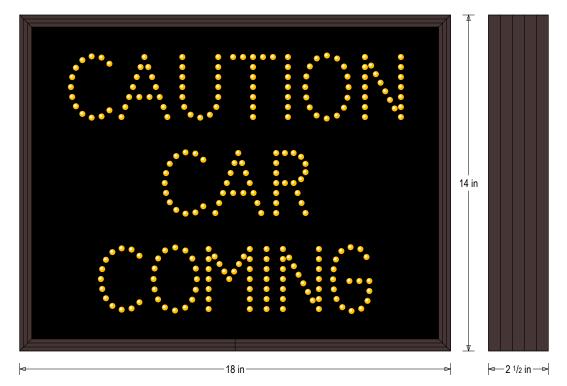

## PRODUCT ID: 5060

Outdoor Blank-out LED Direct-view Sign

### MODEL

TCL1418A-925/120-277VAC

#### **DIMENSIONS**

14" H x 18" W x 2.5" D (est. 6.812 lbs)

CLASS: TCL Series

Control Method: Switch (not included) or external relay.

#### **MESSAGE**

Illumination: Super bright direct view LEDs. Message blanks out when off. Sign Messages: See message table below

| MESSAGE            | LED/COLOR            | HEIGHT | <b>AMPS</b> |
|--------------------|----------------------|--------|-------------|
| CAUTION CAR COMING | Amber Wide Angle LED | 2.5"   | 0.115-0.050 |

# **Product View**

NOTE: Sign image may not exactly represent the finished product. For illustration purposes only.

Frame Detail