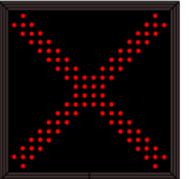

### MESSAGE

Illumination: Super bright direct view LEDs. Message blanks out when off. Sign Messages: See message table below

| MESSAGE                                            | LED/COLOR            | HEIGHT | AMPS        |
|----------------------------------------------------|----------------------|--------|-------------|
|                                                    | Red Wide Angle LED   |        | 0.048-0.021 |
| Down Arrow                                         | Green Wide Angle LED | 8.125" | 0.075-0.032 |
|                                                    |                      |        |             |
|                                                    |                      |        |             |
|                                                    |                      |        |             |
| NOTE: Above messages are independently controlled. |                      |        |             |
| •                                                  |                      |        |             |
|                                                    |                      |        |             |
|                                                    | n Safety for Less    |        |             |
| TrafficSafety                                      | Warehouse.com        |        |             |
| (847)                                              | 966-1018             |        |             |
| (•)                                                |                      |        |             |

## Sample Display Options

Frame Detail

07082020 | DP