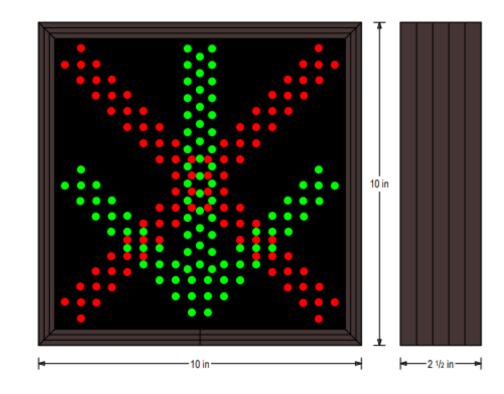

**Product View** 

NOTE: Sign image may not exactly represent the finished product. For illustration purposes only.

## Sample Display Options

Frame Detail

07082020 | DP

### CONSTRUCTION

Cabinet: 1-piece, corrosion resistant, extruded aluminum frame, 2.5" deep. Face Material: 1/8" impact resistant, smoke-tinted polycarbonate (5109) Faces: Single Faced Sign Finish: Duranodic Bronze Mounting Channel: None