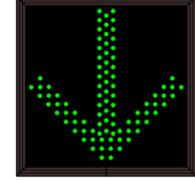

### MESSAGE

Illumination: Super bright direct view LEDs. Message blanks out when off. Sign Messages: See message table below

| MESSAGE                                            | LED/COLOR            | HEIGHT | AMPS        |
|----------------------------------------------------|----------------------|--------|-------------|
|                                                    | Red Wide Angle LED   |        | 0.048-0.021 |
| Down Arrow                                         | Green Wide Angle LED | 8.125" | 0.075-0.032 |
|                                                    |                      |        |             |
|                                                    |                      |        |             |
|                                                    |                      |        |             |
| NOTE: Above messages are independently controlled. |                      |        |             |
| •                                                  |                      |        |             |
|                                                    |                      |        |             |
|                                                    | n Safety for Less    |        |             |
| TrafficSafety                                      | Warehouse.com        |        |             |
| (847)                                              | 966-1018             |        |             |
| (•)                                                |                      |        |             |

## Sample Display Options

Frame Detail

07082020 | DP