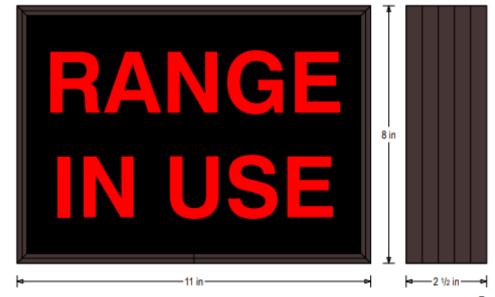

## PRODUCT ID: 40661

Indoor Blank-out LED Backlit Sign

#### MODEL

SBL811R-C521/120-277VAC

#### DIMENSIONS

8" H x 11" W x 2.5" D (est. 3.305 lbs)

#### CONSTRUCTION

Cabinet: 1-piece, corrosion resistant, extruded aluminum frame, 2.5" deep. Face Material: 1/8" thick, dark grey diffused acrylic

Faces: Single faced sign Finish: Duranodic Bronze

Graphic: Printed graphic applied to surface

### MESSAGE

Color: Black opaque Font Swiss 721 Bold BT

Illumination: Backlit with LEDs. Message blanks out when off. Sign Messages: See message table below

| MESSAGE      | COLOR              | HEIGHT | AMPS        |
|--------------|--------------------|--------|-------------|
| RANGE IN USE | Red Wide Angle LED | 2.0"   | 0.039-0.017 |

# **Product View**

NOTE: Sign image may not exactly represent the finished product. For illustration purposes only.