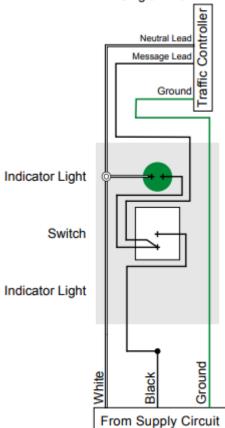

# PRODUCT ID: 3040

Switch

### MODEL

SG2 SPST/120VAC

#### DIMENSIONS

4.5" H x 2.75" W x 1" D (est. 1 lbs)

CONSTRUCTION
Finish: Switch plate brushed stainless steel
Switch: Switch with pre-wired pigtails and indicator lights
Switch plate: Stamped stainless steel pre-punched for switch(es) and indicator

#### **ELECTRICAL**

Input Voltage: 120VAC

# RAFFIC SAFETY WAREHOUSE

TrafficSafetyWarehouse.com (847) 966-1018

# **Product View**

NOTE: Sign image may not exactly represent the finished product. For illustration purposes only.

# Front View



## **Schematic View**

Single Pole Single Throw