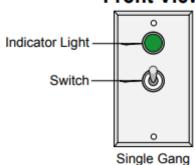

# PRODUCT ID: 3040

Switch

### MODEL

SG2 SPST/120VAC

#### DIMENSIONS

4.5" H x 2.75" W x 1" D (est. 1 lbs)

CONSTRUCTION
Finish: Switch plate brushed stainless steel
Switch: Switch with pre-wired pigtails and indicator lights
Switch plate: Stamped stainless steel pre-punched for switch(es) and indicator

#### **ELECTRICAL**

Input Voltage: 120VAC

# RAFFIC SAFETY WAREHOUSE

TrafficSafetyWarehouse.com (847) 966-1018

# **Product View**

NOTE: Sign image may not exactly represent the finished product. For illustration purposes only.

# Front View



## **Schematic View**

Single Pole Single Throw