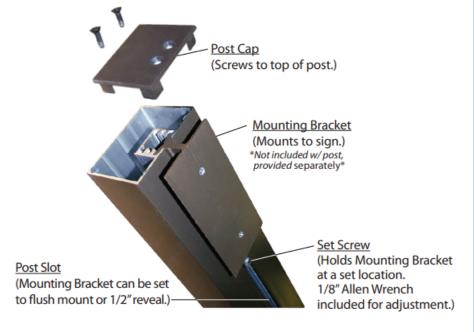

#### CONSTRUCTION

Finish: Duranodic Bronze

Material: 2 1/4" x 3" extruded aluminum post with one sign mounting channel, end cap and 6" sq. welded aluminum base plate. Base plate is 3/16" thick with pre-drilled anchoring holes. Sign mounting hardware and set screw for securing sign to post included.