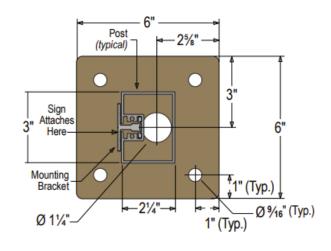

#### **Baseplate Detail**

#### CONSTRUCTION

Finish: Duranodic Bronze

Material: 2 1/4" x 3" extruded aluminum post with one sign mounting channel, end cap and 6" sq. welded aluminum base plate. Base plate is 3/16" thick with pre-drilled anchoring holes. Sign mounting hardware and set screw for securing sign to post included.