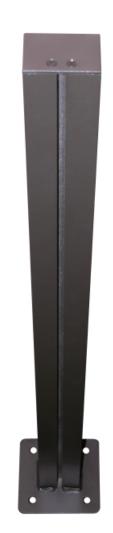

### PRODUCT ID: 2890

Post

#### MODEL

P90B

#### **DIMENSIONS**

90" H x 6" W x 6" D (est. 13.578 lbs)

#### CONSTRUCTION

Finish: Duranodic Bronze

Material: 2 1/4" x 3" extruded aluminum post with one sign mounting channel, end cap and 6" sq. welded aluminum base plate. Base plate is 3/16" thick with pre-drilled anchoring holes. Sign mounting hardware and set screw for securing sign to post included.

## **Product View**

NOTE: Sign image may not exactly represent the finished product. For illustration purposes only.