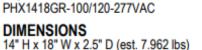

### MODEL

PHX1418GR-100/120-277VAC

### CONSTRUCTION

Cabinet: 1-piece, corrosion resistant, extruded aluminum frame, 2.5" deep. Face Material: 1/8" thick, dark grey diffused acrylic

Faces: Single Faced Sign Finish: Duranodic Bronze

Graphic: Printed graphic applied to surface Mounting Channel: None