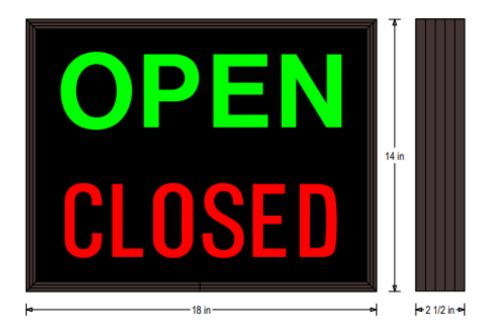

### MESSAGE

Color: Black opaque Font: Swiss 721 Bold BT

Illumination: Backlit with high intensity LEDs. Message blanks out when off

Sign Messages: See message table below

| MESSAGE | LED/COLOR            | HEIGHT | AMPS        |
|---------|----------------------|--------|-------------|
| OPEN    | Green Wide Angle LED | 3.75"  | 0.195-0.084 |
| CLOSED  | Red Wide Angle LED   | 3.75"  | 0.131-0.057 |

NOTE: Above messages are independently controlled.

RAFFIC DAFETY MAREHOUSE

TrafficSafetyWarehouse.com (847) 966-1018

## **Product View**

NOTE: Sign image may not exactly represent the finished product. For illustration purposes only.