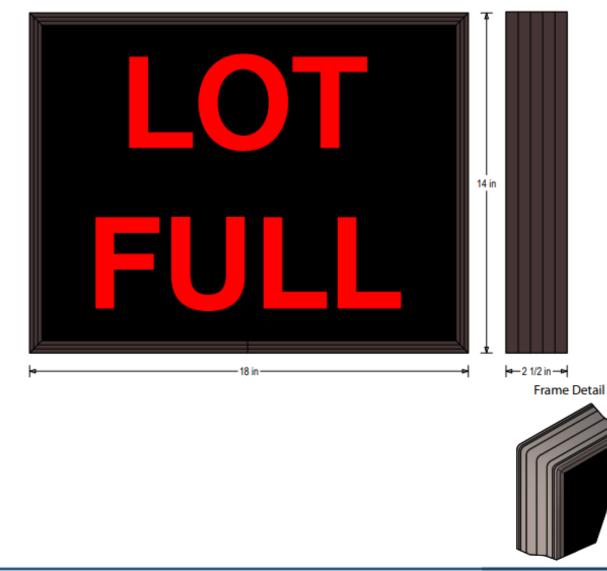

### MODEL

PHX1418R-145/120-277VAC

DIMENSIONS 14" H x 18" W x 2.5" D (est. 7.883 lbs)

#### CONSTRUCTION

Cabinet: 1-piece, corrosion resistant, extruded aluminum frame, 2.5" deep. Face Material: 1/8" thick, dark grey diffused acrylic Faces: Single Faced Sign Finish: Duranodic Bronze Graphic: Printed graphic applied to surface Mounting Channel: None

#### MESSAGE

Color: Black opaque Font Swiss 721 Bold BT Illumination: Backlit with high intensity LEDs. Message blanks out when off Sign Messages: See message table below

> MESSAGE LED/COLOR |HEIGHT | AMPS LOT FULL Red Wide Angle LED 3.75" 0.2450.106

# **Product View**

NOTE: Sign image may not exactly represent the finished product. For illustration purposes only.

07122021 | DP