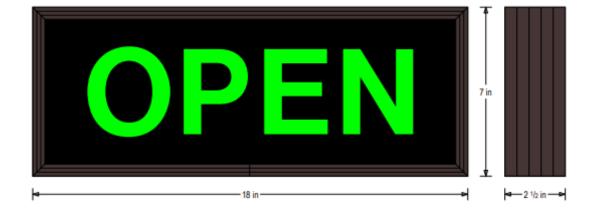

## PRODUCT ID: 25925

Outdoor Blank-out LED Backlit Sign

#### MODEL

PHX718G-180/120-277VAC

### DIMENSIONS

7" H x 18" W x 2.5" D (est. 4.242 lbs)

#### CONSTRUCTION

Cabinet: 1-piece, corrosion resistant, extruded aluminum frame, 2.5" deep. Face Material: 1/8" thick, dark grey diffused acrylic

Faces: Single Faced Sign Finish: Duranodic Bronze

Graphic: Printed graphic applied to surface Mounting Channel: None

#### MESSAGE

Color: Black opaque Font: Swiss 721 Bold BT

Illumination: Backlit with high intensity LEDs. Message blanks out when off

Sign Messages: See message table below

#### **MESSAGE** LED/COLOR | HEIGHT | AMPS

OPEN Green Wide Angle LED 3.5"

NOTE: Above messages are independently controlled.

RAFFIC DAFETY WAREHOUSE The Best in Safety for Less

TrafficSafetyWarehouse.com (847) 966-1018

# **Product View**

NOTE: Sign image may not exactly represent the finished product. For illustration purposes only.