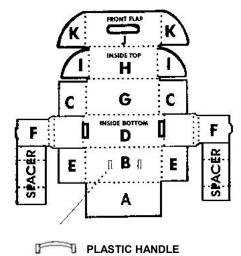

#### LETTER BOX ASSEMBLY

DETACH SPACERS FROM BOX TABS F
INSERT HANDLE IN HOLES IN BOX FRONT B
FOLD A OVER B TO SECURE HANDLE
FOLD TABS C IN AT 90 ANGLE OVER BOTTOM
FOLD TABS E IN OVER BOTTOM & OVER TABS C
FOLD SIDE TABS F OVER E AND C
LOCK TABS IN HOLES IN BOTTOM OF BOX D
PUT LETTER DIVIDERS WITH TABS IN BOX
PLACE LETTERS IN BOX
PUT SPACERS IN FLAT ALONG SIDES OF BOX
FOLD TABS I INTO BOX TO CLOSE
FOLD TABS K INTO SLOTS ON SIDE TO SECURE

USE SPACERS TO KEEP THE REMAINING LETTERS FROM SHIFTING IN THE BOX WHEN SOME ARE IN USE ON THE SIGN. JUST FOLD AND PLACE IN BOX.

STORE SPACERS ALONG SIDES UNTIL NEEDED