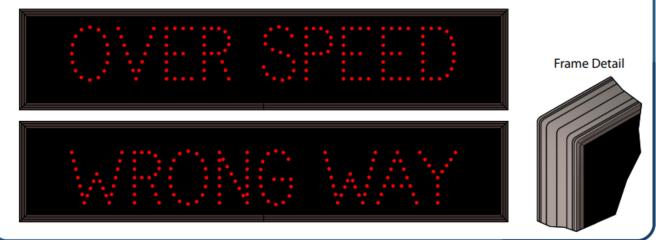

#### MESSAGE

Illumination: Super bright direct view LEDs. Message blanks out when off. Sign Messages: See message table below

> MESSAGE LED/COLOR HEIGHT AMPS OVER SPEED Red Wide Angle LED 3.5" 0.069-0.030 WRONG WAY Red Wide Angle LED 3.5" 0.068-0.029

# **Product View**

NOTE: Sign image may not exactly represent the finished product. For illustration purposes only.

Sample Display Options

06252020 | DP