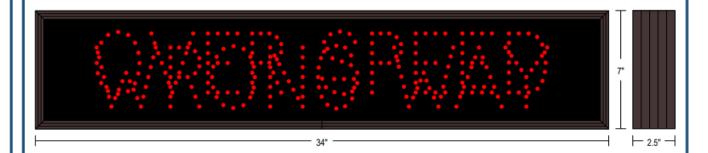

#### MODEL

TCL734RR-B327/120-277VAC

DIMENSIONS 7" H x 34" W x 2.5" D (est. 6.462 lbs)

#### MESSAGE

Illumination: Super bright direct view LEDs. Message blanks out when off. Sign Messages: See message table below

> MESSAGE LED/COLOR HEIGHT AMPS OVER SPEED Red Wide Angle LED 3.5" 0.069-0.030 WRONG WAY Red Wide Angle LED 3.5" 0.068-0.029